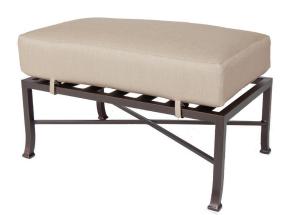

## HYDE PARK

## Ottoman

Cushion: #101

Material: Wrought Aluminum

Dimensions: W30" D18.5" H18"

W29.5" D18.5" H6" Seat Cushion:

Weight: 15 lbs.

Limited 5 Year Structural (frame) Warranty:

(Commercial) Limited 3 Year Finish Limited 1 Year Cushion

Limited 1 year Component Parts

Features: -Hand forged wrought aluminum

-Super-Polyester powder coating

-UV Resistant

-Reticulated Outdoor-Grade Foam -Stock Sunbrella and COM available -Optional welt and cording available