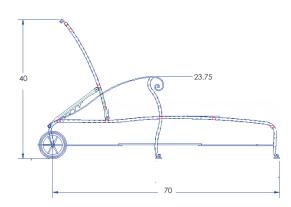

| Item Number:              | #699-DCH                                                                                                                                                                                       | MADE FOR GENERATIONS |
|---------------------------|------------------------------------------------------------------------------------------------------------------------------------------------------------------------------------------------|----------------------|
| Cushion:                  | #99 (x2)                                                                                                                                                                                       |                      |
| Material:                 | Wrought Iron                                                                                                                                                                                   |                      |
| Dimensions:               | W55" D70" H40"                                                                                                                                                                                 |                      |
| Seat Cushion:             | W26" D50" H7" (x2)                                                                                                                                                                             |                      |
| Back Cushion:             | W26" D8" H26" (x2)                                                                                                                                                                             |                      |
| Arm Height:               | 23.75"                                                                                                                                                                                         | 1                    |
| Seat Height:              | 19.5"                                                                                                                                                                                          |                      |
| Weight:                   | 186 lbs.                                                                                                                                                                                       | 0                    |
| Warranty:<br>(Commercial) | Limited 5 Year Structural (frame)<br>Limited 3 Year Finish<br>Limited 1 Year Cushion<br>Limited 1 year Component Parts                                                                         | 24                   |
| Features:                 | -Hand forged wrought iron<br>-Super-Polyester powder coating<br>-UV Resistant<br>-Reticulated Outdoor-Grade Foam<br>-Stock Sunbrella and COM available<br>-Optional welt and cording available |                      |
| COM Yardage:              | 8 yards<br>*Based on 54" wide plain fabric w/ no repeat<br>railroad, or centering. Contact sales@owlee.com<br>for custom fabric quote.                                                         |                      |
| Finishes:                 |                                                                                                                                                                                                |                      |
|                           |                                                                                                                                                                                                |                      |