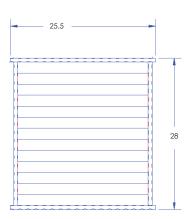

## Ottoman

Item Number: #696-0

Cushion: #96

Material: Wrought Iron

W28" D25.5" H19.5" Dimensions:

W26" D27" H7.5" Cushion:

19.5" Seat Height:

Weight: 26 lbs.