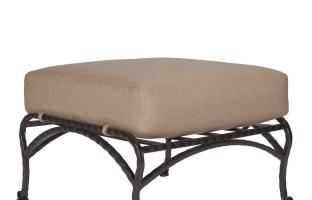

## SAN CRISTÓBAL

## Ottoman

Item Number: #696-0

Cushion: #96

Material: Wrought Iron

W28" D25.5" H19.5" Dimensions:

W26" D27" H7.5" Cushion:

19.5" Seat Height:

Weight: 26 lbs.

Warranty: Limited 5 Year Structural (frame)

Limited 3 Year Finish (Commercial) Limited 1 Year Cushion

Limited 1 year Component Parts

Features: -Hand forged wrought iron

-Super-Polyester powder coating

-UV Resistant

-Reticulated Outdoor-Grade Foam -Stock Sunbrella and COM available -Optional welt and cording available

COM Yardage: 2 yards

> \*Based on 54" wide plain fabric w/ no repeat railroad, or centering. Contact sales@owlee.com for custom fabric quote.