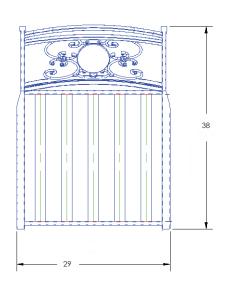

## Spring Base Lounge Chair

Item Number: #695-SB

Cushion: #95 (seat & back)

Material: Wrought Iron

W29" D38" H41" Dimensions:

Seat Cushion: W26" D26" H8"

Back Cushion: W26" D8" H22"

Arm Height: 26.75"