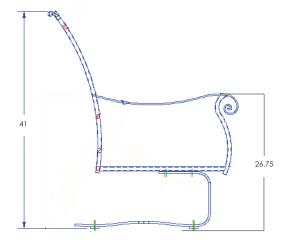

## Spring Base Lounge Chair

Item Number: #695-SB

Cushion: #95 (seat & back)

Material: Wrought Iron

W29" D38" H41" Dimensions:

Seat Cushion: W26" D26" H8"

Back Cushion: W26" D8" H22"

Arm Height: 26.75"