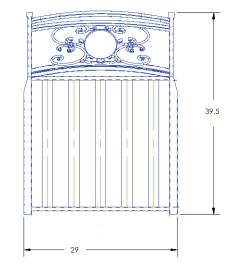

Lounge Chair

| Item Number:              | #695-CC                                                                                                                                                                                        |                    |                 |                        | MADE FOR GENERATIONS |
|---------------------------|------------------------------------------------------------------------------------------------------------------------------------------------------------------------------------------------|--------------------|-----------------|------------------------|----------------------|
| Cushion:                  | #95 or #115 (seat & back)                                                                                                                                                                      |                    |                 |                        |                      |
| Material:                 | Wrought Iron                                                                                                                                                                                   |                    |                 |                        |                      |
| Dimensions:               | W29" D39.5" H40"                                                                                                                                                                               |                    |                 |                        |                      |
| Seat Cushion:             | W26" D26" H8"                                                                                                                                                                                  |                    |                 |                        | 7                    |
| Back Cushion:             | W26" D8" H22"                                                                                                                                                                                  |                    |                 |                        | IT                   |
| Arm Height:               | 26.5"                                                                                                                                                                                          |                    |                 |                        |                      |
| Seat Height:              | 20"                                                                                                                                                                                            |                    |                 | _                      |                      |
| Weight:                   | 52 lbs.                                                                                                                                                                                        |                    |                 |                        |                      |
| Warranty:<br>(Commercial) | Limited 5 Year Structural (fra<br>Limited 3 Year Finish<br>Limited 1 Year Cushion<br>Limited 1 year Component P                                                                                |                    |                 |                        | 1                    |
| Features:                 | -Hand forged wrought iron<br>-Super-Polyester powder coating<br>-UV Resistant<br>-Reticulated Outdoor-Grade Foam<br>-Stock Sunbrella and COM available<br>-Optional welt and cording available |                    |                 |                        |                      |
| COM Yardage:<br>Finishes: | 3 yards<br>*Based on 54" wide plain fabric w/ no repeat<br>railroad, or centering. Contact sales@owlee.com<br>for custom fabric quote.                                                         |                    | 2               |                        |                      |
|                           |                                                                                                                                                                                                |                    |                 |                        |                      |
| SP40 Copper Canyon        | SP42 Espresso                                                                                                                                                                                  | SP11 Rosewood      | SP22 Sable      | PG50 Metallic Cinnamon | SP18 Dark Bronze     |
|                           |                                                                                                                                                                                                |                    |                 |                        |                      |
| SP08 Textured Black       | SP21 Graphite                                                                                                                                                                                  | TC70 Alpine Silver | TC20 Sandalwood | SW40 Driftwood         | TC75 Oxford White    |