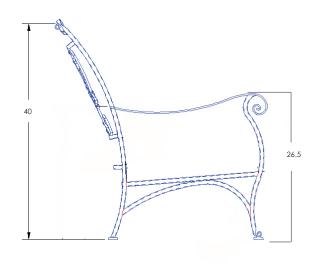

Lounge Chair

| Item Number:              | #695-CC                                                                                                                                                                                        |                    |                 |                        | MADE FOR GENERATIONS |
|---------------------------|------------------------------------------------------------------------------------------------------------------------------------------------------------------------------------------------|--------------------|-----------------|------------------------|----------------------|
| Cushion:                  | #95 or #115 (seat & back)                                                                                                                                                                      |                    |                 |                        |                      |
| Material:                 | Wrought Iron                                                                                                                                                                                   |                    |                 |                        |                      |
| Dimensions:               | W29" D39.5" H40"                                                                                                                                                                               |                    |                 |                        |                      |
| Seat Cushion:             | W26" D26" H8"                                                                                                                                                                                  |                    |                 |                        | 7                    |
| Back Cushion:             | W26" D8" H22"                                                                                                                                                                                  |                    |                 |                        | IT                   |
| Arm Height:               | 26.5"                                                                                                                                                                                          |                    |                 |                        |                      |
| Seat Height:              | 20"                                                                                                                                                                                            |                    |                 | _                      |                      |
| Weight:                   | 52 lbs.                                                                                                                                                                                        |                    |                 |                        |                      |
| Warranty:<br>(Commercial) | Limited 5 Year Structural (fra<br>Limited 3 Year Finish<br>Limited 1 Year Cushion<br>Limited 1 year Component P                                                                                |                    |                 |                        | 1                    |
| Features:                 | -Hand forged wrought iron<br>-Super-Polyester powder coating<br>-UV Resistant<br>-Reticulated Outdoor-Grade Foam<br>-Stock Sunbrella and COM available<br>-Optional welt and cording available |                    |                 |                        |                      |
| COM Yardage:<br>Finishes: | 3 yards<br>*Based on 54" wide plain fabric w/ no repeat<br>railroad, or centering. Contact sales@owlee.com<br>for custom fabric quote.                                                         |                    | 2               |                        |                      |
|                           |                                                                                                                                                                                                |                    |                 |                        |                      |
| SP40 Copper Canyon        | SP42 Espresso                                                                                                                                                                                  | SP11 Rosewood      | SP22 Sable      | PG50 Metallic Cinnamon | SP18 Dark Bronze     |
|                           |                                                                                                                                                                                                |                    |                 |                        |                      |
| SP08 Textured Black       | SP21 Graphite                                                                                                                                                                                  | TC70 Alpine Silver | TC20 Sandalwood | SW40 Driftwood         | TC75 Oxford White    |