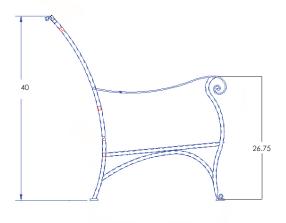

## Sofa

Item Number: #695-3S

#95 (x3) Cushion:

Material: Wrought Iron

Dimensions: W82.25" D38.25" H40"

Seat Cushion: W26" D26" H8" Back Cushion: W26" D8" H22"

Arm Height: 26.75" Seat Height: 20"

129 lbs. Weight: