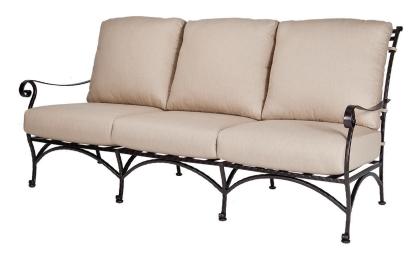

## SAN CRISTÓBAL

## Sofa

Item Number: #695-3S

#95 (x3) Cushion:

Material: Wrought Iron

Dimensions: W82.25" D38.25" H40"

Seat Cushion: W26" D26" H8" Back Cushion: W26" D8" H22"

Arm Height: 26.75" Seat Height: 20"

129 lbs. Weight:

Warranty: Limited 20 Year Structural (frame)

Limited 5 Year Finish (Retail) Limited 2 Year Cushion

Limited 2 year Component Parts

Features: -Hand forged wrought iron

-Super-Polyester powder coating

-UV Resistant

-Reticulated Outdoor-Grade Foam -Stock Sunbrella and COM available -Optional welt and cording available

COM Yardage: 9 yards

\*Based on 54" wide plain fabric w/ no repeat railroad, or centering. Contact sales@owlee.com for custom fabric quote.