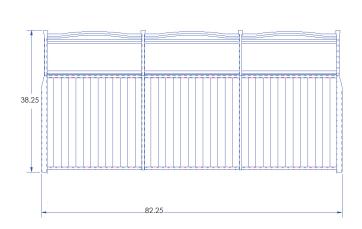

## Sofa

Item Number: #695-3S

#95 (x3) Cushion:

Material: Wrought Iron

Dimensions: W82.25" D38.25" H40"

Seat Cushion: W26" D26" H8" Back Cushion: W26" D8" H22"

Arm Height: 26.75" Seat Height: 20"

129 lbs. Weight: