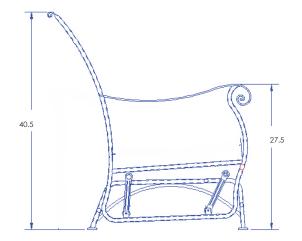

## Sofa Glider

Item Number: #695-3G

Cushion:

Material: Wrought Iron

Dimensions: W82.25" D38.75" H40.5"

#95 (x3)

Seat Cushion: W26" D26" H8" Back Cushion: W26" D8" H22"

27.5" Arm Height: Seat Height: 21"