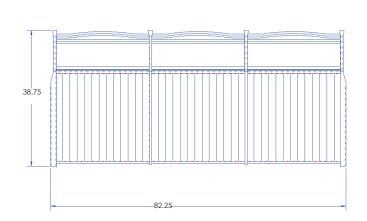

## Sofa Glider

Item Number: #695-3G

Cushion:

Material: Wrought Iron

Dimensions: W82.25" D38.75" H40.5"

#95 (x3)

Seat Cushion: W26" D26" H8" Back Cushion: W26" D8" H22"

27.5" Arm Height: Seat Height: 21"