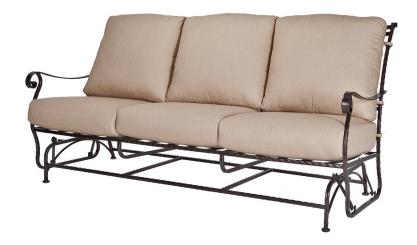

## SAN CRISTÓBAL

## Sofa Glider

Item Number: #695-3G

Cushion:

Material: Wrought Iron

Dimensions: W82.25" D38.75" H40.5"

#95 (x3)

Seat Cushion: W26" D26" H8" Back Cushion: W26" D8" H22"

27.5" Arm Height: Seat Height: 21"

139 lbs. Weight:

Warranty: Limited 5 Year Structural (frame)

(Commercial) Limited 3 Year Finish Limited 1 Year Cushion

Limited 1 year Component Parts

Features:

-Hand forged wrought iron -Super-Polyester powder coating

-UV Resistant

-Reticulated Outdoor-Grade Foam -Stock Sunbrella and COM available -Optional welt and cording available

COM Yardage: 9 yards

\*Based on 54" wide plain fabric w/ no repeat railroad, or centering. Contact sales@owlee.com for custom fabric quote.