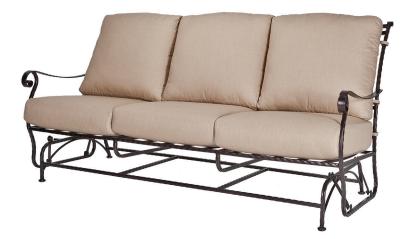

## SAN CRISTÓBAL

Item Number: #695-3G #95 (x3) Cushion:

Material: Wrought Iron

Dimensions: W82.25" D38.75" H40.5"

Seat Cushion: W26" D26" H8" Back Cushion: W26" D8" H22"

Arm Height: 27.5" Seat Height: 21"

139 lbs. Weight:

Warranty: Limited 20 Year Structural (frame)

Limited 5 Year Finish (Retail) Limited 2 Year Cushion

Limited 2 year Component Parts

Features: -Hand forged wrought iron

-Super-Polyester powder coating

-UV Resistant

-Reticulated Outdoor-Grade Foam -Stock Sunbrella and COM available -Optional welt and cording available

9 yards COM Yardage:

\*Based on 54" wide plain fabric w/ no repeat railroad, or centering. Contact sales@owlee.com for custom fabric quote.