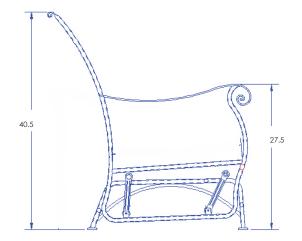

## SAN CRISTÓBAL

Item Number: #695-3G #95 (x3) Cushion:

Material: Wrought Iron

Dimensions: W82.25" D38.75" H40.5"

Seat Cushion: W26" D26" H8" Back Cushion: W26" D8" H22"

Arm Height: 27.5" Seat Height: 21"

139 lbs. Weight: