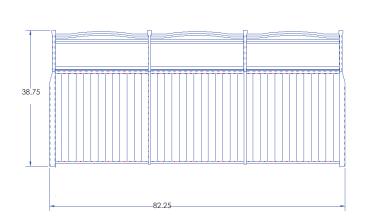

## SAN CRISTÓBAL

Item Number: #695-3G #95 (x3) Cushion:

Material: Wrought Iron

Dimensions: W82.25" D38.75" H40.5"

Seat Cushion: W26" D26" H8" Back Cushion: W26" D8" H22"

Arm Height: 27.5" Seat Height: 21"

139 lbs. Weight: