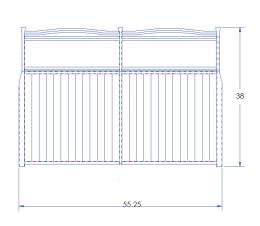

## Love Seat

Cushion: #95 or #115 (x2) Material: Wrought Iron

Dimensions: W55.25" D38" H40"

Seat Cushion: W26" D26" H8" Back Cushion: W26" D8" H22"

Arm Height: 26.25" Seat Height:

89 lbs. Weight:

Warranty: Limited 20 Year Structural (frame)