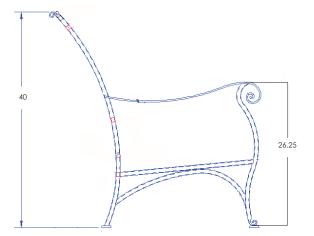

## Love Seat

Cushion: #95 or #115 (x2) Material: Wrought Iron

Dimensions: W55.25" D38" H40"

Seat Cushion: W26" D26" H8" Back Cushion: W26" D8" H22"

Arm Height: 26.25" Seat Height:

89 lbs. Weight:

Warranty: Limited 20 Year Structural (frame)