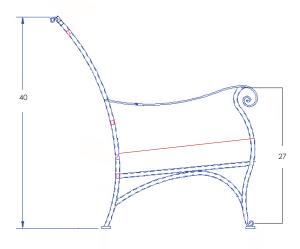

## Crescent Love Seat

Cushion: #262

Material: Wrought Iron

W68" D39" H40" Dimensions: Seat Cushion: W60" D30" H7"

W33" D7" H27" (x2) Back Cushions:

Arm Height: 27" 20.5" Seat Height:

Weight: 102 lbs.

Limited 20 Year Structural (frame) Warranty: (Retail)