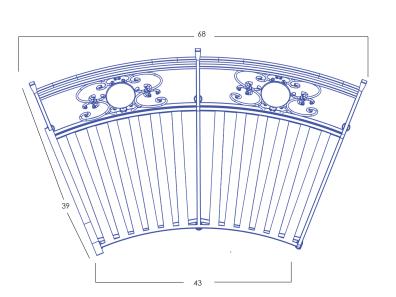

## Crescent Love Seat

Cushion: #262

Material: Wrought Iron

W68" D39" H40" Dimensions: Seat Cushion: W60" D30" H7"

W33" D7" H27" (x2) Back Cushions:

Arm Height: 27" 20.5" Seat Height:

Weight: 102 lbs.

Limited 20 Year Structural (frame) Warranty: (Retail)