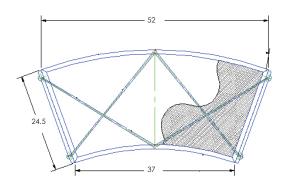

## Curved Bench

Cushion: #87

Material: Wrought Iron

W52" D24.5" H20" Dimensions:

Seat Cushion: W52" D23" H6"

Seat Height: 20"

Weight: 45 lbs.

Warranty: Limited 20 Year Structural (frame)