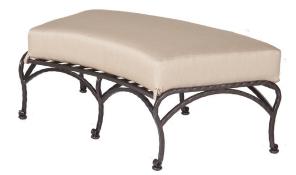

## SAN CRISTÓBAL

## Curved Bench

Cushion: #87

Material: Wrought Iron

W52" D24.5" H20" Dimensions:

Seat Cushion: W52" D23" H6"

Seat Height: 20"

Weight: 45 lbs.

Warranty: Limited 20 Year Structural (frame)

Limited 5 Year Finish (Retail) Limited 2 Year Cushion

Limited 2 year Component Parts

Features: -Hand forged wrought iron

-Super-Polyester powder coating

-UV Resistant

-Reticulated Outdoor-Grade Foam -Stock Sunbrella and COM available -Optional welt and cording available