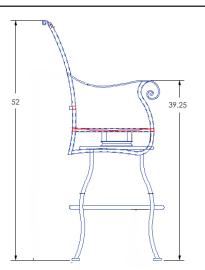

## Swivel Bar Stool With Arms

Item Number: #653-SBS

#53-S (seat) Cushion:

#05-B (back - optional)

Material: Wrought Iron

W23.25" D25.5" H52" Dimensions:

Seat Cushion: W20" D18" H3"

Back Cushion: W19" D2" H17.5"

39.25" Arm Height: Seat Height:

Weight: 48 lbs.

Warranty: Limited 20 Year Structural (frame)

Limited 5 Year Finish (Retail)

Limited 2 Year Cushion

Limited 2 year Component Parts

-Hand forged wrought iron Features: