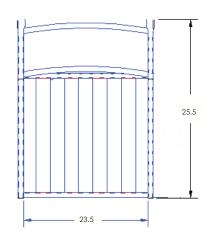

SAN CRISTÓBAL

Armless Swivel Bar Stool

| Item Number:          | #651-SBS                                                                                                                                                                                       | MADE FOR GENERATIONS |
|-----------------------|------------------------------------------------------------------------------------------------------------------------------------------------------------------------------------------------|----------------------|
| Cushion:              | #51-S (seat)<br>#03-B (back - optional)                                                                                                                                                        |                      |
| Material:             | Wrought Iron                                                                                                                                                                                   |                      |
| Dimensions:           | W25.5" D25.5" H52.25"                                                                                                                                                                          |                      |
| Seat Cushion:         | W17.5" D17.5" H3"                                                                                                                                                                              |                      |
| Back Cushion:         | W17.5" D2.5" H17.5"                                                                                                                                                                            |                      |
| Seat Height:          | 31.75"                                                                                                                                                                                         |                      |
| Weight:               | 38 lbs.                                                                                                                                                                                        |                      |
| Warranty:<br>(Retail) | Limited 20 Year Structural (frame)<br>Limited 5 Year Finish<br>Limited 2 Year Cushion<br>Limited 2 year Component Parts                                                                        |                      |
| Features:             | -Hand forged wrought iron<br>-Super-Polyester powder coating<br>-UV Resistant<br>-Reticulated Outdoor-Grade Foam<br>-Stock Sunbrella and COM available<br>-Optional welt and cording available |                      |
| COM Yardage:          | Back Cushion - 1 yard<br>Seat Cushion - 1 yard<br>*Based on 54" wide plain fabric w/ no repeat<br>railroad, or centering. Contact sales@owlee.com<br>for custom fabric quote.                  |                      |