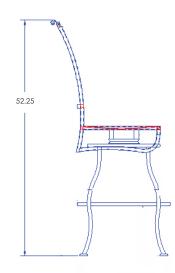

SAN CRISTÓBAL

Armless Swivel Bar Stool

| Item Number:          | #651-SBS                                                                                                                                                                                       | MADE FOR GENERATIONS |
|-----------------------|------------------------------------------------------------------------------------------------------------------------------------------------------------------------------------------------|----------------------|
| Cushion:              | #51-S (seat)<br>#03-B (back - optional)                                                                                                                                                        |                      |
| Material:             | Wrought Iron                                                                                                                                                                                   |                      |
| Dimensions:           | W25.5" D25.5" H52.25"                                                                                                                                                                          |                      |
| Seat Cushion:         | W17.5" D17.5" H3"                                                                                                                                                                              |                      |
| Back Cushion:         | W17.5" D2.5" H17.5"                                                                                                                                                                            |                      |
| Seat Height:          | 31.75"                                                                                                                                                                                         |                      |
| Weight:               | 38 lbs.                                                                                                                                                                                        |                      |
| Warranty:<br>(Retail) | Limited 20 Year Structural (frame)<br>Limited 5 Year Finish<br>Limited 2 Year Cushion<br>Limited 2 year Component Parts                                                                        |                      |
| Features:             | -Hand forged wrought iron<br>-Super-Polyester powder coating<br>-UV Resistant<br>-Reticulated Outdoor-Grade Foam<br>-Stock Sunbrella and COM available<br>-Optional welt and cording available |                      |
| COM Yardage:          | Back Cushion - 1 yard<br>Seat Cushion - 1 yard<br>*Based on 54" wide plain fabric w/ no repeat<br>railroad, or centering. Contact sales@owlee.com<br>for custom fabric quote.                  |                      |