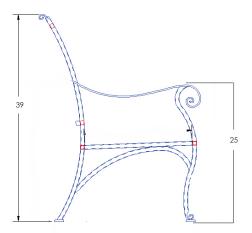

## Settee

Cushion: #47-S (seat only)

Material: Wrought Iron

Dimensions: W51.75" D29" H39"
Seat Cushion: W48.5" D20.5" H4"

Arm Height: 25"
Seat Height: 19"
Weight: 74 lbs.

Warranty: Limited 5 Year Structural (frame)