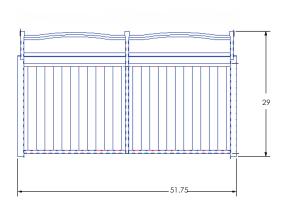

## Settee

Cushion: #47-S (seat only)

Material: Wrought Iron

Dimensions: W51.75" D29" H39"
Seat Cushion: W48.5" D20.5" H4"

Arm Height: 25"
Seat Height: 19"
Weight: 74 lbs.

Warranty: Limited 5 Year Structural (frame)