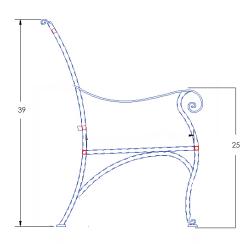

Settee

Item Number:

#647-B

| Cushion:                  | #47-S (seat only)                                                                                                                                                                              |                    |                 |                        |                   |
|---------------------------|------------------------------------------------------------------------------------------------------------------------------------------------------------------------------------------------|--------------------|-----------------|------------------------|-------------------|
| Material:                 | Wrought Iron                                                                                                                                                                                   |                    |                 |                        |                   |
| Dimensions:               | W51.75" D29" H39"                                                                                                                                                                              |                    | P               |                        |                   |
| Seat Cushion:             | W48.5" D20.5" H4"                                                                                                                                                                              |                    | 000             |                        |                   |
| Arm Height:               | 25"                                                                                                                                                                                            |                    |                 |                        |                   |
| Seat Height:              |                                                                                                                                                                                                |                    |                 |                        |                   |
| Weight:                   | 74 lbs.                                                                                                                                                                                        |                    |                 |                        |                   |
| Warranty:<br>(Retail)     | Limited 20 Year Structural (frame)<br>Limited 5 Year Finish<br>Limited 2 Year Cushion<br>Limited 2 year Component Parts                                                                        |                    |                 |                        |                   |
| Features:                 | -Hand forged wrought iron<br>-Super-Polyester powder coating<br>-UV Resistant<br>-Reticulated Outdoor-Grade Foam<br>-Stock Sunbrella and COM available<br>-Optional welt and cording available |                    |                 |                        |                   |
| COM Yardage:<br>Finishes: | 2.5 yards<br>*Based on 54" wide plain fabric w/ no repeat<br>railroad, or centering, Contact sales@owlee.com<br>for custom fabric quote.                                                       |                    |                 |                        |                   |
|                           |                                                                                                                                                                                                |                    |                 |                        |                   |
| SP40 Copper Canyon        | SP42 Espresso                                                                                                                                                                                  | SP11 Rosewood      | SP22 Sable      | PG50 Metallic Cinnamon | SP18 Dark Bronze  |
|                           |                                                                                                                                                                                                |                    | •               |                        |                   |
| SP08 Textured Black       | SP21 Graphite                                                                                                                                                                                  | TC70 Alpine Silver | TC20 Sandalwood | SW&ODriftwood          | TC75 Oxford White |