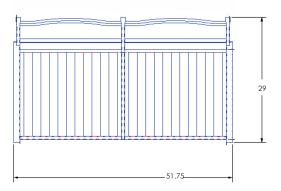

Settee

Item Number:

#647-B

| Cushion:                  | #47-S (seat only)                                                                                                                                                                              |                    |                 |                        |                   |
|---------------------------|------------------------------------------------------------------------------------------------------------------------------------------------------------------------------------------------|--------------------|-----------------|------------------------|-------------------|
| Material:                 | Wrought Iron                                                                                                                                                                                   |                    |                 |                        |                   |
| Dimensions:               | W51.75" D29" H39"                                                                                                                                                                              |                    | P               |                        |                   |
| Seat Cushion:             | W48.5" D20.5" H4"                                                                                                                                                                              |                    | 000             |                        |                   |
| Arm Height:               | 25"                                                                                                                                                                                            |                    |                 |                        |                   |
| Seat Height:              |                                                                                                                                                                                                |                    |                 |                        |                   |
| Weight:                   | 74 lbs.                                                                                                                                                                                        |                    |                 |                        |                   |
| Warranty:<br>(Retail)     | Limited 20 Year Structural (frame)<br>Limited 5 Year Finish<br>Limited 2 Year Cushion<br>Limited 2 year Component Parts                                                                        |                    |                 |                        |                   |
| Features:                 | -Hand forged wrought iron<br>-Super-Polyester powder coating<br>-UV Resistant<br>-Reticulated Outdoor-Grade Foam<br>-Stock Sunbrella and COM available<br>-Optional welt and cording available |                    |                 |                        |                   |
| COM Yardage:<br>Finishes: | 2.5 yards<br>*Based on 54" wide plain fabric w/ no repeat<br>railroad, or centering, Contact sales@owlee.com<br>for custom fabric quote.                                                       |                    |                 |                        |                   |
|                           |                                                                                                                                                                                                |                    |                 |                        |                   |
| SP40 Copper Canyon        | SP42 Espresso                                                                                                                                                                                  | SP11 Rosewood      | SP22 Sable      | PG50 Metallic Cinnamon | SP18 Dark Bronze  |
|                           |                                                                                                                                                                                                |                    | •               |                        |                   |
| SP08 Textured Black       | SP21 Graphite                                                                                                                                                                                  | TC70 Alpine Silver | TC20 Sandalwood | SW&ODriftwood          | TC75 Oxford White |