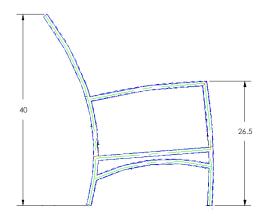

## Sol Sofa

| Item Number:          | #48115-3\$                                                                                                                                                                                     | MADE FOR GENERATIONS                    |
|-----------------------|------------------------------------------------------------------------------------------------------------------------------------------------------------------------------------------------|-----------------------------------------|
| Cushion:              | #115 (seat & back)                                                                                                                                                                             |                                         |
| Material:             | Wrought Iron                                                                                                                                                                                   |                                         |
| Dimensions:           | W83.5" D35" H40.5"                                                                                                                                                                             |                                         |
| Seat Cushion:         | W26" D26" H6"                                                                                                                                                                                  |                                         |
| Back Cushion:         | W26" D6" H26"                                                                                                                                                                                  |                                         |
| Arm Height:           | 26.5"                                                                                                                                                                                          |                                         |
| Seat Height:          | 20"                                                                                                                                                                                            |                                         |
| Weight:               | 145 lbs.                                                                                                                                                                                       |                                         |
| Warranty:<br>(Retail) | Limited 20 Year Structural (frame)<br>Limited 5 Year Finish<br>Limited 2 Year Cushion<br>Limited 2 year Component Parts                                                                        | F C C C C C C C C C C C C C C C C C C C |
| Features:             | -Hand forged wrought iron<br>-Super-Polyester powder coating<br>-UV Resistant<br>-Reticulated Outdoor-Grade Foam<br>-Stock Sunbrella and COM available<br>-Optional welt and cording available |                                         |
| COM Yardage:          | Cushions - 7.5 yards<br>*Based on 54" wide plain fabric w/ no repeat<br>railroad, or centering. Contact sales@owlee.com<br>for custom fabric quote.                                            |                                         |