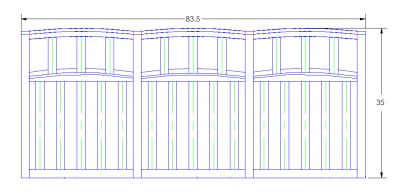

## Sol Sofa

| Item Number:          | #48115-3\$                                                                                                                                                                                     | MADE FOR GENERATIONS                    |
|-----------------------|------------------------------------------------------------------------------------------------------------------------------------------------------------------------------------------------|-----------------------------------------|
| Cushion:              | #115 (seat & back)                                                                                                                                                                             |                                         |
| Material:             | Wrought Iron                                                                                                                                                                                   |                                         |
| Dimensions:           | W83.5" D35" H40.5"                                                                                                                                                                             |                                         |
| Seat Cushion:         | W26" D26" H6"                                                                                                                                                                                  |                                         |
| Back Cushion:         | W26" D6" H26"                                                                                                                                                                                  |                                         |
| Arm Height:           | 26.5"                                                                                                                                                                                          |                                         |
| Seat Height:          | 20"                                                                                                                                                                                            |                                         |
| Weight:               | 145 lbs.                                                                                                                                                                                       |                                         |
| Warranty:<br>(Retail) | Limited 20 Year Structural (frame)<br>Limited 5 Year Finish<br>Limited 2 Year Cushion<br>Limited 2 year Component Parts                                                                        | F C C C C C C C C C C C C C C C C C C C |
| Features:             | -Hand forged wrought iron<br>-Super-Polyester powder coating<br>-UV Resistant<br>-Reticulated Outdoor-Grade Foam<br>-Stock Sunbrella and COM available<br>-Optional welt and cording available |                                         |
| COM Yardage:          | Cushions - 7.5 yards<br>*Based on 54" wide plain fabric w/ no repeat<br>railroad, or centering. Contact sales@owlee.com<br>for custom fabric quote.                                            |                                         |