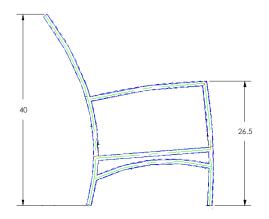

## Sol Sofa

| Item Number:              | #48115-3S                                                                                                                                                                                      | MADE | e for generati                                                                                                                                                                                                                                                                                                                                                                                                                                                                                                                                                                                                                                                                                                                                                                                                                                                                                                                                                                                                                                                                                                                                                                                                                                                                                                                                                                                                                                                                                                                                                                                                                                                                                                                                                                                                                                                                                                                                                                                                                                                                                                                 |
|---------------------------|------------------------------------------------------------------------------------------------------------------------------------------------------------------------------------------------|------|--------------------------------------------------------------------------------------------------------------------------------------------------------------------------------------------------------------------------------------------------------------------------------------------------------------------------------------------------------------------------------------------------------------------------------------------------------------------------------------------------------------------------------------------------------------------------------------------------------------------------------------------------------------------------------------------------------------------------------------------------------------------------------------------------------------------------------------------------------------------------------------------------------------------------------------------------------------------------------------------------------------------------------------------------------------------------------------------------------------------------------------------------------------------------------------------------------------------------------------------------------------------------------------------------------------------------------------------------------------------------------------------------------------------------------------------------------------------------------------------------------------------------------------------------------------------------------------------------------------------------------------------------------------------------------------------------------------------------------------------------------------------------------------------------------------------------------------------------------------------------------------------------------------------------------------------------------------------------------------------------------------------------------------------------------------------------------------------------------------------------------|
| Cushion:                  | #115 (seat & back)                                                                                                                                                                             |      |                                                                                                                                                                                                                                                                                                                                                                                                                                                                                                                                                                                                                                                                                                                                                                                                                                                                                                                                                                                                                                                                                                                                                                                                                                                                                                                                                                                                                                                                                                                                                                                                                                                                                                                                                                                                                                                                                                                                                                                                                                                                                                                                |
| Material:                 | Wrought Iron                                                                                                                                                                                   |      |                                                                                                                                                                                                                                                                                                                                                                                                                                                                                                                                                                                                                                                                                                                                                                                                                                                                                                                                                                                                                                                                                                                                                                                                                                                                                                                                                                                                                                                                                                                                                                                                                                                                                                                                                                                                                                                                                                                                                                                                                                                                                                                                |
| Dimensions:               | W83.5" D35" H40.5"                                                                                                                                                                             |      |                                                                                                                                                                                                                                                                                                                                                                                                                                                                                                                                                                                                                                                                                                                                                                                                                                                                                                                                                                                                                                                                                                                                                                                                                                                                                                                                                                                                                                                                                                                                                                                                                                                                                                                                                                                                                                                                                                                                                                                                                                                                                                                                |
| Seat Cushion:             | W26" D26" H6"                                                                                                                                                                                  |      |                                                                                                                                                                                                                                                                                                                                                                                                                                                                                                                                                                                                                                                                                                                                                                                                                                                                                                                                                                                                                                                                                                                                                                                                                                                                                                                                                                                                                                                                                                                                                                                                                                                                                                                                                                                                                                                                                                                                                                                                                                                                                                                                |
| Back Cushion:             | W26" D6" H26"                                                                                                                                                                                  |      | Section of the sectio |
| Arm Height:               | 26.5"                                                                                                                                                                                          |      |                                                                                                                                                                                                                                                                                                                                                                                                                                                                                                                                                                                                                                                                                                                                                                                                                                                                                                                                                                                                                                                                                                                                                                                                                                                                                                                                                                                                                                                                                                                                                                                                                                                                                                                                                                                                                                                                                                                                                                                                                                                                                                                                |
| Seat Height:              | 20"                                                                                                                                                                                            |      |                                                                                                                                                                                                                                                                                                                                                                                                                                                                                                                                                                                                                                                                                                                                                                                                                                                                                                                                                                                                                                                                                                                                                                                                                                                                                                                                                                                                                                                                                                                                                                                                                                                                                                                                                                                                                                                                                                                                                                                                                                                                                                                                |
| Weight:                   | 145 lbs.                                                                                                                                                                                       |      |                                                                                                                                                                                                                                                                                                                                                                                                                                                                                                                                                                                                                                                                                                                                                                                                                                                                                                                                                                                                                                                                                                                                                                                                                                                                                                                                                                                                                                                                                                                                                                                                                                                                                                                                                                                                                                                                                                                                                                                                                                                                                                                                |
| Warranty:<br>(Commercial) | Limited 5 Year Structural (frame)<br>Limited 3 Year Finish<br>Limited 1 Year Cushion<br>Limited 1 year Component Parts                                                                         |      | P                                                                                                                                                                                                                                                                                                                                                                                                                                                                                                                                                                                                                                                                                                                                                                                                                                                                                                                                                                                                                                                                                                                                                                                                                                                                                                                                                                                                                                                                                                                                                                                                                                                                                                                                                                                                                                                                                                                                                                                                                                                                                                                              |
| Features:                 | -Hand forged wrought iron<br>-Super-Polyester powder coating<br>-UV Resistant<br>-Reticulated Outdoor-Grade Foam<br>-Stock Sunbrella and COM available<br>-Optional welt and cording available |      |                                                                                                                                                                                                                                                                                                                                                                                                                                                                                                                                                                                                                                                                                                                                                                                                                                                                                                                                                                                                                                                                                                                                                                                                                                                                                                                                                                                                                                                                                                                                                                                                                                                                                                                                                                                                                                                                                                                                                                                                                                                                                                                                |
| COM Yardage:              | Cushions - 7.5 yards<br>"Based on 54" wide plain fabric w/ no repeat<br>railroad, or centering. Contact sales@owlee.com<br>for custom fabric quote.                                            |      |                                                                                                                                                                                                                                                                                                                                                                                                                                                                                                                                                                                                                                                                                                                                                                                                                                                                                                                                                                                                                                                                                                                                                                                                                                                                                                                                                                                                                                                                                                                                                                                                                                                                                                                                                                                                                                                                                                                                                                                                                                                                                                                                |