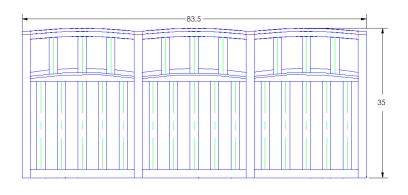

## Sol Sofa

| Item Number:              | #48115-3S                                                                                                                                                                                      | MADE | e for generati                                                                                                                                                                                                                                                                                                                                                                                                                                                                                                                                                                                                                                                                                                                                                                                                                                                                                                                                                                                                                                                                                                                                                                                                                                                                                                                                                                                                                                                                                                                                                                                                                                                                                                                                                                                                                                                                                                                                                                                                                                                                                                                 |
|---------------------------|------------------------------------------------------------------------------------------------------------------------------------------------------------------------------------------------|------|--------------------------------------------------------------------------------------------------------------------------------------------------------------------------------------------------------------------------------------------------------------------------------------------------------------------------------------------------------------------------------------------------------------------------------------------------------------------------------------------------------------------------------------------------------------------------------------------------------------------------------------------------------------------------------------------------------------------------------------------------------------------------------------------------------------------------------------------------------------------------------------------------------------------------------------------------------------------------------------------------------------------------------------------------------------------------------------------------------------------------------------------------------------------------------------------------------------------------------------------------------------------------------------------------------------------------------------------------------------------------------------------------------------------------------------------------------------------------------------------------------------------------------------------------------------------------------------------------------------------------------------------------------------------------------------------------------------------------------------------------------------------------------------------------------------------------------------------------------------------------------------------------------------------------------------------------------------------------------------------------------------------------------------------------------------------------------------------------------------------------------|
| Cushion:                  | #115 (seat & back)                                                                                                                                                                             |      |                                                                                                                                                                                                                                                                                                                                                                                                                                                                                                                                                                                                                                                                                                                                                                                                                                                                                                                                                                                                                                                                                                                                                                                                                                                                                                                                                                                                                                                                                                                                                                                                                                                                                                                                                                                                                                                                                                                                                                                                                                                                                                                                |
| Material:                 | Wrought Iron                                                                                                                                                                                   |      |                                                                                                                                                                                                                                                                                                                                                                                                                                                                                                                                                                                                                                                                                                                                                                                                                                                                                                                                                                                                                                                                                                                                                                                                                                                                                                                                                                                                                                                                                                                                                                                                                                                                                                                                                                                                                                                                                                                                                                                                                                                                                                                                |
| Dimensions:               | W83.5" D35" H40.5"                                                                                                                                                                             |      |                                                                                                                                                                                                                                                                                                                                                                                                                                                                                                                                                                                                                                                                                                                                                                                                                                                                                                                                                                                                                                                                                                                                                                                                                                                                                                                                                                                                                                                                                                                                                                                                                                                                                                                                                                                                                                                                                                                                                                                                                                                                                                                                |
| Seat Cushion:             | W26" D26" H6"                                                                                                                                                                                  |      |                                                                                                                                                                                                                                                                                                                                                                                                                                                                                                                                                                                                                                                                                                                                                                                                                                                                                                                                                                                                                                                                                                                                                                                                                                                                                                                                                                                                                                                                                                                                                                                                                                                                                                                                                                                                                                                                                                                                                                                                                                                                                                                                |
| Back Cushion:             | W26" D6" H26"                                                                                                                                                                                  |      | Section of the sectio |
| Arm Height:               | 26.5"                                                                                                                                                                                          |      |                                                                                                                                                                                                                                                                                                                                                                                                                                                                                                                                                                                                                                                                                                                                                                                                                                                                                                                                                                                                                                                                                                                                                                                                                                                                                                                                                                                                                                                                                                                                                                                                                                                                                                                                                                                                                                                                                                                                                                                                                                                                                                                                |
| Seat Height:              | 20"                                                                                                                                                                                            |      |                                                                                                                                                                                                                                                                                                                                                                                                                                                                                                                                                                                                                                                                                                                                                                                                                                                                                                                                                                                                                                                                                                                                                                                                                                                                                                                                                                                                                                                                                                                                                                                                                                                                                                                                                                                                                                                                                                                                                                                                                                                                                                                                |
| Weight:                   | 145 lbs.                                                                                                                                                                                       |      |                                                                                                                                                                                                                                                                                                                                                                                                                                                                                                                                                                                                                                                                                                                                                                                                                                                                                                                                                                                                                                                                                                                                                                                                                                                                                                                                                                                                                                                                                                                                                                                                                                                                                                                                                                                                                                                                                                                                                                                                                                                                                                                                |
| Warranty:<br>(Commercial) | Limited 5 Year Structural (frame)<br>Limited 3 Year Finish<br>Limited 1 Year Cushion<br>Limited 1 year Component Parts                                                                         |      | P                                                                                                                                                                                                                                                                                                                                                                                                                                                                                                                                                                                                                                                                                                                                                                                                                                                                                                                                                                                                                                                                                                                                                                                                                                                                                                                                                                                                                                                                                                                                                                                                                                                                                                                                                                                                                                                                                                                                                                                                                                                                                                                              |
| Features:                 | -Hand forged wrought iron<br>-Super-Polyester powder coating<br>-UV Resistant<br>-Reticulated Outdoor-Grade Foam<br>-Stock Sunbrella and COM available<br>-Optional welt and cording available |      |                                                                                                                                                                                                                                                                                                                                                                                                                                                                                                                                                                                                                                                                                                                                                                                                                                                                                                                                                                                                                                                                                                                                                                                                                                                                                                                                                                                                                                                                                                                                                                                                                                                                                                                                                                                                                                                                                                                                                                                                                                                                                                                                |
| COM Yardage:              | Cushions - 7.5 yards<br>"Based on 54" wide plain fabric w/ no repeat<br>railroad, or centering. Contact sales@owlee.com<br>for custom fabric quote.                                            |      |                                                                                                                                                                                                                                                                                                                                                                                                                                                                                                                                                                                                                                                                                                                                                                                                                                                                                                                                                                                                                                                                                                                                                                                                                                                                                                                                                                                                                                                                                                                                                                                                                                                                                                                                                                                                                                                                                                                                                                                                                                                                                                                                |