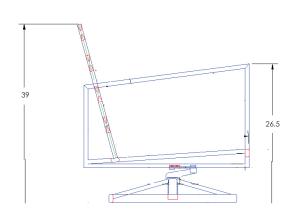

| Item Number:          | #4535-SR                                                                                                                                                                                           | MADE FOR GENERATION |
|-----------------------|----------------------------------------------------------------------------------------------------------------------------------------------------------------------------------------------------|---------------------|
| Cushion:              | #35 (Seat & Back)                                                                                                                                                                                  |                     |
| Material:             | Wrought Aluminum                                                                                                                                                                                   |                     |
| Dimensions:           | W32" D33" H39"                                                                                                                                                                                     |                     |
| Seat Cushion:         | W26" D27.5" H6"                                                                                                                                                                                    |                     |
| Back Cushion:         | W26" D3" H23"                                                                                                                                                                                      |                     |
| Arm Height:           | 26.5"                                                                                                                                                                                              |                     |
| Seat Height:          | 18.25"                                                                                                                                                                                             |                     |
| Weight:               | 48 lbs.                                                                                                                                                                                            |                     |
| Warranty:<br>(Retail) | Limited 20 Year Structural (frame)<br>Limited 5 Year Finish<br>Limited 2 Year Cushion<br>Limited 2 year Component Parts                                                                            |                     |
| Features:             | -Hand forged wrought aluminum<br>-Super-Polyester powder coating<br>-UV Resistant<br>-Reticulated Outdoor-Grade Foam<br>-Stock Sunbrella and COM available<br>-Optional welt and cording available |                     |
| COM Yardage:          | 3 yards<br>*Based on 54" wide plain fabric w/ no repeat<br>railroad, or centering. Contact sales@owlee.com<br>for custom fabric quote.                                                             |                     |