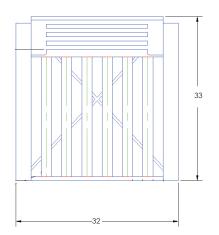

| Item Number:          | #4535-SR                                                                                                                                                                                           | MADE FOR GENERATION |
|-----------------------|----------------------------------------------------------------------------------------------------------------------------------------------------------------------------------------------------|---------------------|
| Cushion:              | #35 (Seat & Back)                                                                                                                                                                                  |                     |
| Material:             | Wrought Aluminum                                                                                                                                                                                   |                     |
| Dimensions:           | W32" D33" H39"                                                                                                                                                                                     |                     |
| Seat Cushion:         | W26" D27.5" H6"                                                                                                                                                                                    |                     |
| Back Cushion:         | W26" D3" H23"                                                                                                                                                                                      |                     |
| Arm Height:           | 26.5"                                                                                                                                                                                              |                     |
| Seat Height:          | 18.25"                                                                                                                                                                                             |                     |
| Weight:               | 48 lbs.                                                                                                                                                                                            |                     |
| Warranty:<br>(Retail) | Limited 20 Year Structural (frame)<br>Limited 5 Year Finish<br>Limited 2 Year Cushion<br>Limited 2 year Component Parts                                                                            |                     |
| Features:             | -Hand forged wrought aluminum<br>-Super-Polyester powder coating<br>-UV Resistant<br>-Reticulated Outdoor-Grade Foam<br>-Stock Sunbrella and COM available<br>-Optional welt and cording available |                     |
| COM Yardage:          | 3 yards<br>*Based on 54" wide plain fabric w/ no repeat<br>railroad, or centering. Contact sales@owlee.com<br>for custom fabric quote.                                                             |                     |