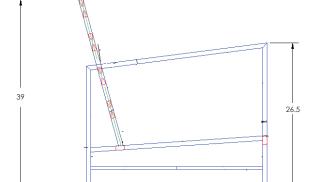

Item Number: #4535-2S

#35 (x2) Cushion:

Material: Wrought Aluminum

Dimensions: W58" D33" H39"

W26" D27" H6" (x2) Seat Cushion:

Back Cushion: W26" D3" H23" (x2)

Arm Height: 26.5" Seat Height: 18.25" 84 lbs. Weight: