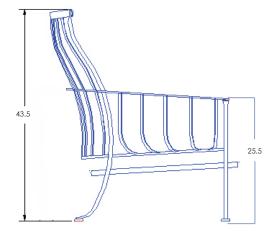

## MONTERRA

Crescent Love Seat

| Item Number:              | #426-2S                                                                                                                                       |                   |                 | N                      | MADE FOR GENERATIONS |
|---------------------------|-----------------------------------------------------------------------------------------------------------------------------------------------|-------------------|-----------------|------------------------|----------------------|
| Cushion:                  | #262                                                                                                                                          |                   |                 |                        |                      |
| Material:                 | Wrought Iron                                                                                                                                  |                   |                 |                        |                      |
| Dimensions:               | W70" D45" H43.5"                                                                                                                              |                   |                 | RII                    |                      |
| Seat Cushion:             | W52.5" D30.25" H7.5"                                                                                                                          |                   |                 | N (                    |                      |
| Back Cushion:             | W76" D8" H26"                                                                                                                                 |                   | Ŷ               | * / /                  |                      |
| Arm Cushion:              | W7" D26" H12.5" (2)                                                                                                                           |                   |                 |                        |                      |
| Arm Height:               | 25.5"                                                                                                                                         | L                 |                 | \$ 7 1                 | Z                    |
| Seat Height:              | 19.5"                                                                                                                                         | A                 | 2 CALLA         |                        |                      |
| Weight:                   | 100 lbs.                                                                                                                                      |                   |                 |                        |                      |
| Warranty:<br>(Commercial) | Limited 5 Year Structural (frame<br>Limited 3 Year Finish<br>Limited 1 Year Cushion<br>Limited 1 year Component Par                           |                   |                 |                        | P                    |
| Features:                 | -Hand forged wrought iron<br>-Super-Polyester powder coatii<br>-UV Resistant<br>-Reticulated Outdoor-Grade Fo<br>-Stock Sunbrella and COM avo | oam               |                 |                        | -                    |
| COM Yardage:              | 9 yards<br>*Based on 54" wide plain fabric w/ no re<br>railroad, or centering. Contact sales@ov<br>for custom fabric quote.                   | epeat<br>vlee.com |                 | ſ                      |                      |
| Finishes:                 |                                                                                                                                               |                   |                 |                        |                      |
|                           |                                                                                                                                               |                   |                 |                        |                      |
| SP40 Copper Canyon        | SP42 Espresso SI                                                                                                                              | P11 Rosewood      | SP22 Sable      | PG50 Metallic Cinnamon | SP18 Dark Bronze     |
|                           |                                                                                                                                               |                   |                 |                        |                      |
| SP08 Textured Black       | SP21 Graphite TO                                                                                                                              | C70 Alpine Silver | TC20 Sandalwood | SW40 Driftwood         | TC75 Oxford White    |