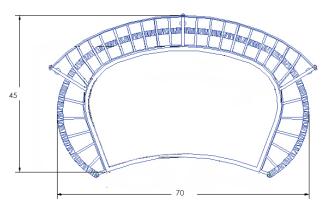

## MONTERRA

Crescent Love Seat

| Item Number:              | #426-2S                                                                                                                                       |                   |                 | N                      | MADE FOR GENERATIONS |
|---------------------------|-----------------------------------------------------------------------------------------------------------------------------------------------|-------------------|-----------------|------------------------|----------------------|
| Cushion:                  | #262                                                                                                                                          |                   |                 |                        |                      |
| Material:                 | Wrought Iron                                                                                                                                  |                   |                 |                        |                      |
| Dimensions:               | W70" D45" H43.5"                                                                                                                              |                   |                 | RII                    |                      |
| Seat Cushion:             | W52.5" D30.25" H7.5"                                                                                                                          |                   |                 | N (                    |                      |
| Back Cushion:             | W76" D8" H26"                                                                                                                                 |                   | Ŷ               | * / /                  |                      |
| Arm Cushion:              | W7" D26" H12.5" (2)                                                                                                                           |                   |                 |                        |                      |
| Arm Height:               | 25.5"                                                                                                                                         | L                 |                 | \$ 7 1                 | Z                    |
| Seat Height:              | 19.5"                                                                                                                                         | A                 | 2 CALLA         |                        |                      |
| Weight:                   | 100 lbs.                                                                                                                                      |                   |                 |                        |                      |
| Warranty:<br>(Commercial) | Limited 5 Year Structural (frame<br>Limited 3 Year Finish<br>Limited 1 Year Cushion<br>Limited 1 year Component Par                           |                   |                 |                        | P                    |
| Features:                 | -Hand forged wrought iron<br>-Super-Polyester powder coatii<br>-UV Resistant<br>-Reticulated Outdoor-Grade Fo<br>-Stock Sunbrella and COM avo | oam               |                 |                        | -                    |
| COM Yardage:              | 9 yards<br>*Based on 54" wide plain fabric w/ no re<br>railroad, or centering. Contact sales@ov<br>for custom fabric quote.                   | epeat<br>vlee.com |                 | ſ                      |                      |
| Finishes:                 |                                                                                                                                               |                   |                 |                        |                      |
|                           |                                                                                                                                               |                   |                 |                        |                      |
| SP40 Copper Canyon        | SP42 Espresso SI                                                                                                                              | P11 Rosewood      | SP22 Sable      | PG50 Metallic Cinnamon | SP18 Dark Bronze     |
|                           |                                                                                                                                               |                   |                 |                        |                      |
| SP08 Textured Black       | SP21 Graphite TO                                                                                                                              | C70 Alpine Silver | TC20 Sandalwood | SW40 Driftwood         | TC75 Oxford White    |