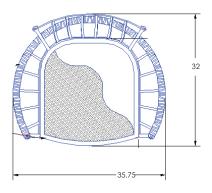

## MONTERRA

Club Swivel Rocker Dining Arm Chair

| Item Number:          | #424-SR                                                                                                                              |               |                                   |                                                                                                                                                                                                                                                                                                                                                                                                                                                                                                                                                                                                                                                                                                                                                                                                                                                                                                                                                                                                                                                                                                                                                                                                                                                                                                                                                                                                                                                                                                                                                                                                                                                                                                                                                                                                                                                                                                                                                                                                                                                                                                                                | MADE FOR GENERATIONS |
|-----------------------|--------------------------------------------------------------------------------------------------------------------------------------|---------------|-----------------------------------|--------------------------------------------------------------------------------------------------------------------------------------------------------------------------------------------------------------------------------------------------------------------------------------------------------------------------------------------------------------------------------------------------------------------------------------------------------------------------------------------------------------------------------------------------------------------------------------------------------------------------------------------------------------------------------------------------------------------------------------------------------------------------------------------------------------------------------------------------------------------------------------------------------------------------------------------------------------------------------------------------------------------------------------------------------------------------------------------------------------------------------------------------------------------------------------------------------------------------------------------------------------------------------------------------------------------------------------------------------------------------------------------------------------------------------------------------------------------------------------------------------------------------------------------------------------------------------------------------------------------------------------------------------------------------------------------------------------------------------------------------------------------------------------------------------------------------------------------------------------------------------------------------------------------------------------------------------------------------------------------------------------------------------------------------------------------------------------------------------------------------------|----------------------|
| Cushion:              | #24 (seat & back)                                                                                                                    |               |                                   |                                                                                                                                                                                                                                                                                                                                                                                                                                                                                                                                                                                                                                                                                                                                                                                                                                                                                                                                                                                                                                                                                                                                                                                                                                                                                                                                                                                                                                                                                                                                                                                                                                                                                                                                                                                                                                                                                                                                                                                                                                                                                                                                |                      |
| Material:             | Wrought Iron                                                                                                                         |               |                                   |                                                                                                                                                                                                                                                                                                                                                                                                                                                                                                                                                                                                                                                                                                                                                                                                                                                                                                                                                                                                                                                                                                                                                                                                                                                                                                                                                                                                                                                                                                                                                                                                                                                                                                                                                                                                                                                                                                                                                                                                                                                                                                                                |                      |
| Dimensions:           | W35.75" D32" H40"                                                                                                                    |               |                                   |                                                                                                                                                                                                                                                                                                                                                                                                                                                                                                                                                                                                                                                                                                                                                                                                                                                                                                                                                                                                                                                                                                                                                                                                                                                                                                                                                                                                                                                                                                                                                                                                                                                                                                                                                                                                                                                                                                                                                                                                                                                                                                                                |                      |
| Seat Cushion:         | W23" D21" H5.5"                                                                                                                      |               |                                   | The part of the pa |                      |
| Back Cushion:         | W27" D4" H24"                                                                                                                        |               |                                   |                                                                                                                                                                                                                                                                                                                                                                                                                                                                                                                                                                                                                                                                                                                                                                                                                                                                                                                                                                                                                                                                                                                                                                                                                                                                                                                                                                                                                                                                                                                                                                                                                                                                                                                                                                                                                                                                                                                                                                                                                                                                                                                                |                      |
| Arm Height:           | 24.5"                                                                                                                                |               |                                   | - de l                                                                                                                                                                                                                                                                                                                                                                                                                                                                                                                                                                                                                                                                                                                                                                                                                                                                                                                                                                                                                                                                                                                                                                                                                                                                                                                                                                                                                                                                                                                                                                                                                                                                                                                                                                                                                                                                                                                                                                                                                                                                                                                         |                      |
| Seat Height:          | 20"                                                                                                                                  |               |                                   |                                                                                                                                                                                                                                                                                                                                                                                                                                                                                                                                                                                                                                                                                                                                                                                                                                                                                                                                                                                                                                                                                                                                                                                                                                                                                                                                                                                                                                                                                                                                                                                                                                                                                                                                                                                                                                                                                                                                                                                                                                                                                                                                | T                    |
| Weight:               | 60 lbs.                                                                                                                              |               |                                   | 8                                                                                                                                                                                                                                                                                                                                                                                                                                                                                                                                                                                                                                                                                                                                                                                                                                                                                                                                                                                                                                                                                                                                                                                                                                                                                                                                                                                                                                                                                                                                                                                                                                                                                                                                                                                                                                                                                                                                                                                                                                                                                                                              |                      |
| Warranty:<br>(Retail) | Limited 20 Year Structural (f<br>Limited 5 Year Finish<br>Limited 2 Year Cushion<br>Limited 2 year Component                         |               |                                   | 11                                                                                                                                                                                                                                                                                                                                                                                                                                                                                                                                                                                                                                                                                                                                                                                                                                                                                                                                                                                                                                                                                                                                                                                                                                                                                                                                                                                                                                                                                                                                                                                                                                                                                                                                                                                                                                                                                                                                                                                                                                                                                                                             | TI                   |
| Features:             | -Hand forged wrought iron<br>-Super-Polyester powder co<br>-UV Resistant<br>-Reticulated Outdoor-Grad<br>-Stock Sunbrella and COM    | e Foam        |                                   |                                                                                                                                                                                                                                                                                                                                                                                                                                                                                                                                                                                                                                                                                                                                                                                                                                                                                                                                                                                                                                                                                                                                                                                                                                                                                                                                                                                                                                                                                                                                                                                                                                                                                                                                                                                                                                                                                                                                                                                                                                                                                                                                |                      |
| COM Yardage:          | Back Cushion - 3.5 yards<br>*Based on 54" wide plain fabric w/ n<br>railroad, or centering. Contact sale<br>for custom fabric quote. |               | R                                 |                                                                                                                                                                                                                                                                                                                                                                                                                                                                                                                                                                                                                                                                                                                                                                                                                                                                                                                                                                                                                                                                                                                                                                                                                                                                                                                                                                                                                                                                                                                                                                                                                                                                                                                                                                                                                                                                                                                                                                                                                                                                                                                                |                      |
| Finishes:             |                                                                                                                                      |               |                                   |                                                                                                                                                                                                                                                                                                                                                                                                                                                                                                                                                                                                                                                                                                                                                                                                                                                                                                                                                                                                                                                                                                                                                                                                                                                                                                                                                                                                                                                                                                                                                                                                                                                                                                                                                                                                                                                                                                                                                                                                                                                                                                                                |                      |
|                       |                                                                                                                                      |               |                                   |                                                                                                                                                                                                                                                                                                                                                                                                                                                                                                                                                                                                                                                                                                                                                                                                                                                                                                                                                                                                                                                                                                                                                                                                                                                                                                                                                                                                                                                                                                                                                                                                                                                                                                                                                                                                                                                                                                                                                                                                                                                                                                                                |                      |
| SP40 Copper Canyon    | SP42 Espresso                                                                                                                        | SP11 Rosewood | SP22 Sable                        | PG50 Metallic Cinnamon                                                                                                                                                                                                                                                                                                                                                                                                                                                                                                                                                                                                                                                                                                                                                                                                                                                                                                                                                                                                                                                                                                                                                                                                                                                                                                                                                                                                                                                                                                                                                                                                                                                                                                                                                                                                                                                                                                                                                                                                                                                                                                         | SP18 Dark Bronze     |
|                       |                                                                                                                                      |               | and the state of the second state | 1 The state of the state of the state                                                                                                                                                                                                                                                                                                                                                                                                                                                                                                                                                                                                                                                                                                                                                                                                                                                                                                                                                                                                                                                                                                                                                                                                                                                                                                                                                                                                                                                                                                                                                                                                                                                                                                                                                                                                                                                                                                                                                                                                                                                                                          |                      |