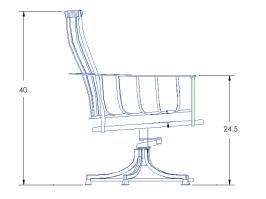

## MONTERRA

Club Swivel Rocker Dining Arm Chair

| Item Number:          | #424-SR                                                                                                                              |               |                                   |                                                                                                                                                                                                                                                                                                                                                                                                                                                                                                                                                                                                                                                                                                                                                                                                                                                                                                                                                                                                                                                                                                                                                                                                                                                                                                                                                                                                                                                                                                                                                                                                                                                                                                                                                                                                                                                                                                                                                                                                                                                                                                                                | MADE FOR GENERATIONS |
|-----------------------|--------------------------------------------------------------------------------------------------------------------------------------|---------------|-----------------------------------|--------------------------------------------------------------------------------------------------------------------------------------------------------------------------------------------------------------------------------------------------------------------------------------------------------------------------------------------------------------------------------------------------------------------------------------------------------------------------------------------------------------------------------------------------------------------------------------------------------------------------------------------------------------------------------------------------------------------------------------------------------------------------------------------------------------------------------------------------------------------------------------------------------------------------------------------------------------------------------------------------------------------------------------------------------------------------------------------------------------------------------------------------------------------------------------------------------------------------------------------------------------------------------------------------------------------------------------------------------------------------------------------------------------------------------------------------------------------------------------------------------------------------------------------------------------------------------------------------------------------------------------------------------------------------------------------------------------------------------------------------------------------------------------------------------------------------------------------------------------------------------------------------------------------------------------------------------------------------------------------------------------------------------------------------------------------------------------------------------------------------------|----------------------|
| Cushion:              | #24 (seat & back)                                                                                                                    |               |                                   |                                                                                                                                                                                                                                                                                                                                                                                                                                                                                                                                                                                                                                                                                                                                                                                                                                                                                                                                                                                                                                                                                                                                                                                                                                                                                                                                                                                                                                                                                                                                                                                                                                                                                                                                                                                                                                                                                                                                                                                                                                                                                                                                |                      |
| Material:             | Wrought Iron                                                                                                                         |               |                                   |                                                                                                                                                                                                                                                                                                                                                                                                                                                                                                                                                                                                                                                                                                                                                                                                                                                                                                                                                                                                                                                                                                                                                                                                                                                                                                                                                                                                                                                                                                                                                                                                                                                                                                                                                                                                                                                                                                                                                                                                                                                                                                                                |                      |
| Dimensions:           | W35.75" D32" H40"                                                                                                                    |               |                                   |                                                                                                                                                                                                                                                                                                                                                                                                                                                                                                                                                                                                                                                                                                                                                                                                                                                                                                                                                                                                                                                                                                                                                                                                                                                                                                                                                                                                                                                                                                                                                                                                                                                                                                                                                                                                                                                                                                                                                                                                                                                                                                                                |                      |
| Seat Cushion:         | W23" D21" H5.5"                                                                                                                      |               |                                   | The part of the pa |                      |
| Back Cushion:         | W27" D4" H24"                                                                                                                        |               |                                   |                                                                                                                                                                                                                                                                                                                                                                                                                                                                                                                                                                                                                                                                                                                                                                                                                                                                                                                                                                                                                                                                                                                                                                                                                                                                                                                                                                                                                                                                                                                                                                                                                                                                                                                                                                                                                                                                                                                                                                                                                                                                                                                                |                      |
| Arm Height:           | 24.5"                                                                                                                                |               |                                   | - de l                                                                                                                                                                                                                                                                                                                                                                                                                                                                                                                                                                                                                                                                                                                                                                                                                                                                                                                                                                                                                                                                                                                                                                                                                                                                                                                                                                                                                                                                                                                                                                                                                                                                                                                                                                                                                                                                                                                                                                                                                                                                                                                         |                      |
| Seat Height:          | 20"                                                                                                                                  |               |                                   |                                                                                                                                                                                                                                                                                                                                                                                                                                                                                                                                                                                                                                                                                                                                                                                                                                                                                                                                                                                                                                                                                                                                                                                                                                                                                                                                                                                                                                                                                                                                                                                                                                                                                                                                                                                                                                                                                                                                                                                                                                                                                                                                | T                    |
| Weight:               | 60 lbs.                                                                                                                              |               |                                   | 8                                                                                                                                                                                                                                                                                                                                                                                                                                                                                                                                                                                                                                                                                                                                                                                                                                                                                                                                                                                                                                                                                                                                                                                                                                                                                                                                                                                                                                                                                                                                                                                                                                                                                                                                                                                                                                                                                                                                                                                                                                                                                                                              |                      |
| Warranty:<br>(Retail) | Limited 20 Year Structural (f<br>Limited 5 Year Finish<br>Limited 2 Year Cushion<br>Limited 2 year Component                         |               |                                   | 11                                                                                                                                                                                                                                                                                                                                                                                                                                                                                                                                                                                                                                                                                                                                                                                                                                                                                                                                                                                                                                                                                                                                                                                                                                                                                                                                                                                                                                                                                                                                                                                                                                                                                                                                                                                                                                                                                                                                                                                                                                                                                                                             | TI                   |
| Features:             | -Hand forged wrought iron<br>-Super-Polyester powder co<br>-UV Resistant<br>-Reticulated Outdoor-Grad<br>-Stock Sunbrella and COM    | e Foam        |                                   |                                                                                                                                                                                                                                                                                                                                                                                                                                                                                                                                                                                                                                                                                                                                                                                                                                                                                                                                                                                                                                                                                                                                                                                                                                                                                                                                                                                                                                                                                                                                                                                                                                                                                                                                                                                                                                                                                                                                                                                                                                                                                                                                |                      |
| COM Yardage:          | Back Cushion - 3.5 yards<br>*Based on 54" wide plain fabric w/ n<br>railroad, or centering. Contact sale<br>for custom fabric quote. |               | R                                 |                                                                                                                                                                                                                                                                                                                                                                                                                                                                                                                                                                                                                                                                                                                                                                                                                                                                                                                                                                                                                                                                                                                                                                                                                                                                                                                                                                                                                                                                                                                                                                                                                                                                                                                                                                                                                                                                                                                                                                                                                                                                                                                                |                      |
| Finishes:             |                                                                                                                                      |               |                                   |                                                                                                                                                                                                                                                                                                                                                                                                                                                                                                                                                                                                                                                                                                                                                                                                                                                                                                                                                                                                                                                                                                                                                                                                                                                                                                                                                                                                                                                                                                                                                                                                                                                                                                                                                                                                                                                                                                                                                                                                                                                                                                                                |                      |
|                       |                                                                                                                                      |               |                                   |                                                                                                                                                                                                                                                                                                                                                                                                                                                                                                                                                                                                                                                                                                                                                                                                                                                                                                                                                                                                                                                                                                                                                                                                                                                                                                                                                                                                                                                                                                                                                                                                                                                                                                                                                                                                                                                                                                                                                                                                                                                                                                                                |                      |
| SP40 Copper Canyon    | SP42 Espresso                                                                                                                        | SP11 Rosewood | SP22 Sable                        | PG50 Metallic Cinnamon                                                                                                                                                                                                                                                                                                                                                                                                                                                                                                                                                                                                                                                                                                                                                                                                                                                                                                                                                                                                                                                                                                                                                                                                                                                                                                                                                                                                                                                                                                                                                                                                                                                                                                                                                                                                                                                                                                                                                                                                                                                                                                         | SP18 Dark Bronze     |
|                       |                                                                                                                                      |               | and the state of the second state | 1 The state of the state of the state                                                                                                                                                                                                                                                                                                                                                                                                                                                                                                                                                                                                                                                                                                                                                                                                                                                                                                                                                                                                                                                                                                                                                                                                                                                                                                                                                                                                                                                                                                                                                                                                                                                                                                                                                                                                                                                                                                                                                                                                                                                                                          |                      |