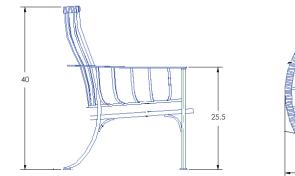

## MONTERRA

Club Dining Arm Chair

| Item Number:          | #424-A                                                                                                                                                  | MADE FOR GENERATION |
|-----------------------|---------------------------------------------------------------------------------------------------------------------------------------------------------|---------------------|
| Cushion:              | #24 (seat & back)                                                                                                                                       |                     |
| Material:             | Wrought Iron                                                                                                                                            |                     |
| Dimensions:           | W35.75" D32.25" H40"                                                                                                                                    |                     |
| Seat Cushion:         | W23" D21" H5.5"                                                                                                                                         |                     |
| Back Cushion:         | W27" D4" H24"                                                                                                                                           |                     |
| Arm Height:           | 25.5"                                                                                                                                                   |                     |
| Seat Height:          | 20.5"                                                                                                                                                   |                     |
| Weight:               | 47 lbs.                                                                                                                                                 |                     |
| Warranty:<br>(Retail) | Limited 20 Year Structural (frame)<br>Limited 5 Year Finish<br>Limited 2 Year Cushion<br>Limited 2 year Component Parts                                 |                     |
| Features:             | -Hand forged wrought iron<br>-Super-Polyester powder coating<br>-UV Resistant<br>-Reticulated Outdoor-Grade Foam<br>-Stock Sunbrella and COM available  |                     |
| COM Yardage:          | Back Cushion - 3.5 yards<br>*Based on 54" wide plain fabric w/ no repeat<br>railroad, or centering. Contact sales@owlee.com<br>for custom fabric quote. |                     |