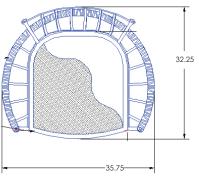

## MONTERRA

Club Dining Arm Chair

| Item Number:          | #424-A                                                                                                                                                  | MADE FOR GENERATION |
|-----------------------|---------------------------------------------------------------------------------------------------------------------------------------------------------|---------------------|
| Cushion:              | #24 (seat & back)                                                                                                                                       |                     |
| Material:             | Wrought Iron                                                                                                                                            |                     |
| Dimensions:           | W35.75" D32.25" H40"                                                                                                                                    |                     |
| Seat Cushion:         | W23" D21" H5.5"                                                                                                                                         |                     |
| Back Cushion:         | W27" D4" H24"                                                                                                                                           |                     |
| Arm Height:           | 25.5"                                                                                                                                                   |                     |
| Seat Height:          | 20.5"                                                                                                                                                   |                     |
| Weight:               | 47 lbs.                                                                                                                                                 |                     |
| Warranty:<br>(Retail) | Limited 20 Year Structural (frame)<br>Limited 5 Year Finish<br>Limited 2 Year Cushion<br>Limited 2 year Component Parts                                 |                     |
| Features:             | -Hand forged wrought iron<br>-Super-Polyester powder coating<br>-UV Resistant<br>-Reticulated Outdoor-Grade Foam<br>-Stock Sunbrella and COM available  |                     |
| COM Yardage:          | Back Cushion - 3.5 yards<br>*Based on 54" wide plain fabric w/ no repeat<br>railroad, or centering. Contact sales@owlee.com<br>for custom fabric quote. |                     |