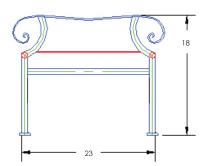

## Ottoman

Cushion: #90

Material: Wrought Iron

W29" D23" H18" Dimensions:

W25.5" D21" H6" Cushion:

Weight: 29 lbs.

Warranty: Limited 5 Year Structural (frame)

Limited 3 Year Finish (Commercial) Limited 1 Year Cushion