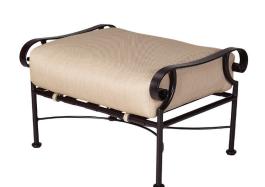

## ST. CHARLES

## Ottoman

Cushion: #90

Material: Wrought Iron

W29" D23" H18" Dimensions:

W25.5" D21" H6" Cushion:

Weight: 29 lbs.

Warranty: Limited 5 Year Structural (frame)

Limited 3 Year Finish (Commercial) Limited 1 Year Cushion

Limited 1 year Component Parts

Features: -Hand forged wrought iron

-Super-Polyester powder coating

-UV Resistant

-Reticulated Outdoor-Grade Foam -Stock Sunbrella and COM available -Optional welt and cording available

COM Yardage: 1.5 yards

\*Based on 54" wide plain fabric w/ no repeat railroad, or centering. Contact sales@owlee.com for custom fabric quote.