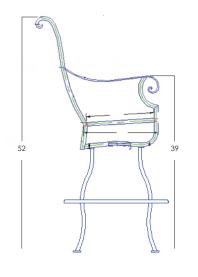

## ST. CHARLES

Swivel Bar Stool

| Item Number:              | #2653-SBS                                                                                                                                                          |                     |                 |                        | MADE FOR GENERATIONS |
|---------------------------|--------------------------------------------------------------------------------------------------------------------------------------------------------------------|---------------------|-----------------|------------------------|----------------------|
| Cushion:                  | #53-S (Seat)<br>#123-B (Back - Optional)                                                                                                                           |                     |                 | 0                      | •                    |
| Material:                 | Wrought Iron                                                                                                                                                       |                     |                 |                        |                      |
| Dimensions:               | W23" D28" H52"                                                                                                                                                     |                     |                 | ////                   | / ///                |
| Seat Cushion:             | W20.25" D20" H3"                                                                                                                                                   |                     |                 |                        | //                   |
| Back Cushion:             | W19.5" D2" H19"                                                                                                                                                    |                     |                 |                        | H                    |
| Arm Height:               | 39"                                                                                                                                                                |                     | 6)              |                        |                      |
| Seat Height:              | 33"                                                                                                                                                                |                     |                 | 6) 1                   |                      |
| Weight:                   | 40 lbs.                                                                                                                                                            |                     |                 |                        | 5                    |
| Warranty:<br>(Commercial) | Limited 5 Year Structural (fro<br>Limited 3 Year Finish<br>Limited 1 Year Cushion<br>Limited 1 year Component                                                      |                     | F               | P                      |                      |
| Features:                 | -Hand forged wrought iron<br>-Super-Polyester powder co<br>-UV Resistant<br>-Reticulated Outdoor-Grade<br>-Stock Sunbrella and COM o<br>-Optional welt and cording | e Foam<br>available | k               |                        |                      |
| COM Yardage:<br>Finishes: | Back Cushion - 0.75 yard<br>Seat Cushion - 1 yard<br>"Based on 54" wide plain fabric w/ na<br>railroad, or centering, Contact sales<br>for custom fabric quote.    |                     | L               |                        |                      |
|                           |                                                                                                                                                                    |                     |                 |                        |                      |
| SP40 Copper Canyon        | SP42 Espresso                                                                                                                                                      | SP11 Rosewood       | SP22 Sable      | PG50 Metallic Cinnamon | SP18 Dark Bronze     |
|                           |                                                                                                                                                                    |                     | •               |                        |                      |
| SP08 Textured Black       | SP21 Graphite                                                                                                                                                      | TC70 Alpine Silver  | TC20 Sandalwood | SW40 Driftwood         | TC75 Oxford White    |