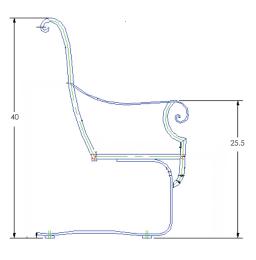

## ST. CHARLES

Spring Base Dining Chair

| Item Number:          | #2635-SB                                                                                                                                                                                       | MADE FOR GENERATION                                |
|-----------------------|------------------------------------------------------------------------------------------------------------------------------------------------------------------------------------------------|----------------------------------------------------|
| Cushion:              | #53-S (Seat)<br>#123-B (Back - Optional)                                                                                                                                                       |                                                    |
| Material:             | Wrought Iron                                                                                                                                                                                   |                                                    |
| Dimensions:           | W23" D28" H40"                                                                                                                                                                                 |                                                    |
| Seat Cushion:         | W20" D18" H3"                                                                                                                                                                                  |                                                    |
| Back Cushion:         | W19.5" D2" H19"                                                                                                                                                                                | ]///////                                           |
| Arm Height:           | 25.5"                                                                                                                                                                                          |                                                    |
| Seat Height:          | 19"                                                                                                                                                                                            |                                                    |
| Weight:               | 45 lbs.                                                                                                                                                                                        |                                                    |
| Warranty:<br>(Retail) | Limited 20 Year Structural (frame)<br>Limited 5 Year Finish<br>Limited 2 Year Cushion<br>Limited 2 year Component Parts                                                                        | 9                                                  |
| Features:             | -Hand forged wrought iron<br>-Super-Polyester powder coating<br>-UV Resistant<br>-Reticulated Outdoor-Grade Foam<br>-Stock Sunbrella and COM available<br>-Optional welt and cording available |                                                    |
| COM Yardage:          | Back Cushion - 0.75 yard<br>Seat Cushion - 1 yard<br>*Based on 54" wide plain fabric w/ no repeat<br>railroad, or centering. Contact sales@owlee.com<br>for custom fabric quote.               |                                                    |
| Finishes:             |                                                                                                                                                                                                |                                                    |
| SP40 Copper Canyon    | SP42 Espresso SP11 Rosewood                                                                                                                                                                    | SP22 Sable PG50 Metallic Cinnamon SP18 Dark Bronze |
|                       |                                                                                                                                                                                                |                                                    |