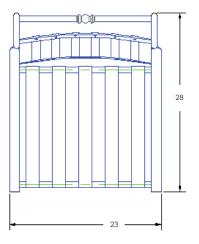

## ST. CHARLES

Spring Base Dining Chair

| Item Number:          | #2635-SB                                                                                                                                                                                       | MADE FOR GENERATION                                |
|-----------------------|------------------------------------------------------------------------------------------------------------------------------------------------------------------------------------------------|----------------------------------------------------|
| Cushion:              | #53-S (Seat)<br>#123-B (Back - Optional)                                                                                                                                                       |                                                    |
| Material:             | Wrought Iron                                                                                                                                                                                   |                                                    |
| Dimensions:           | W23" D28" H40"                                                                                                                                                                                 |                                                    |
| Seat Cushion:         | W20" D18" H3"                                                                                                                                                                                  |                                                    |
| Back Cushion:         | W19.5" D2" H19"                                                                                                                                                                                | ]///////                                           |
| Arm Height:           | 25.5"                                                                                                                                                                                          |                                                    |
| Seat Height:          | 19"                                                                                                                                                                                            |                                                    |
| Weight:               | 45 lbs.                                                                                                                                                                                        |                                                    |
| Warranty:<br>(Retail) | Limited 20 Year Structural (frame)<br>Limited 5 Year Finish<br>Limited 2 Year Cushion<br>Limited 2 year Component Parts                                                                        | 9                                                  |
| Features:             | -Hand forged wrought iron<br>-Super-Polyester powder coating<br>-UV Resistant<br>-Reticulated Outdoor-Grade Foam<br>-Stock Sunbrella and COM available<br>-Optional welt and cording available |                                                    |
| COM Yardage:          | Back Cushion - 0.75 yard<br>Seat Cushion - 1 yard<br>*Based on 54" wide plain fabric w/ no repeat<br>railroad, or centering. Contact sales@owlee.com<br>for custom fabric quote.               |                                                    |
| Finishes:             |                                                                                                                                                                                                |                                                    |
| SP40 Copper Canyon    | SP42 Espresso SP11 Rosewood                                                                                                                                                                    | SP22 Sable PG50 Metallic Cinnamon SP18 Dark Bronze |
|                       |                                                                                                                                                                                                |                                                    |