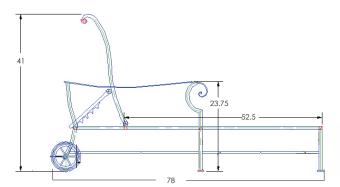

## Chaise Lounge

Cushion: #128 (Seat & Back)

Material: Wrought Iron Dimensions: W30" D78" H41" W26" D53" H6.5" Seat: W26" D6" H25" Back:

23.75" Arm Height: 19" Seat Height: Weight: 86 lbs.

Limited 5 Year Structural (frame) Warranty: