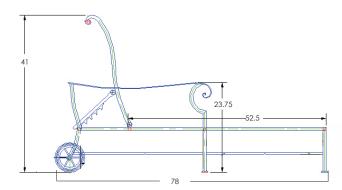

## Chaise Lounge

Cushion: #128 (Seat & Back)

Material: Wrought Iron Dimensions: W30" D78" H41" W26" D53" H6.5" Seat: W26" D6" H25"

23.75" Arm Height: 19" Seat Height: Weight: 86 lbs.

Back:

Limited 20 Year Structural (frame) Warranty: