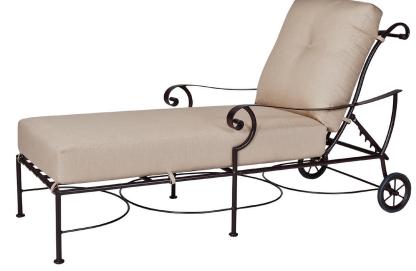

## Chaise Lounge

Cushion: #128 (Seat & Back)

Material: Wrought Iron Dimensions: W30" D78" H41" W26" D53" H6.5" Seat: W26" D6" H25"

23.75" Arm Height: 19" Seat Height: Weight: 86 lbs.

Back:

Limited 20 Year Structural (frame) Warranty:

Limited 5 Year Finish Limited 2 Year Cushion (Retail)

Limited 2 year Component Parts

Features:

-Hand forged wrought iron -Super-Polyester powder coating

-UV Resistant

-Reticulated Outdoor-Grade Foam -Stock Sunbrella and COM available -Optional welt and cording available -Optional cast button available