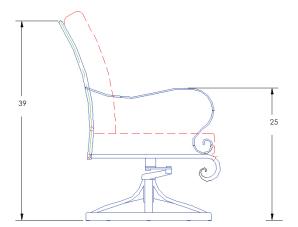

Item Number: #2056-SR

Cushion: #56

Material: Wrought Iron

W28.5" D33" H39" Dimensions:

W24" D24" H6" Seat Cushion:

W24" D8" H24" Back Cushion:

Arm Height: 25" Seat Height: 19"

Weight: 59 lbs.