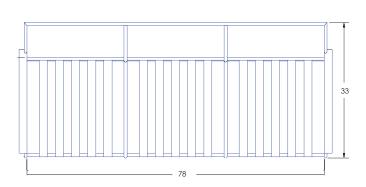

## MARQUETTE Sofa

Item Number: #2056-3\$

Cushion: #56 (x3)

Material: Wrought Iron

Dimensions: W78" D33" H39"

Seat Cushion: W24" D24" H6" (x3)

Back Cushion: W24" D8" H24" (x3)

Arm Height: 25" Seat Height: 19"