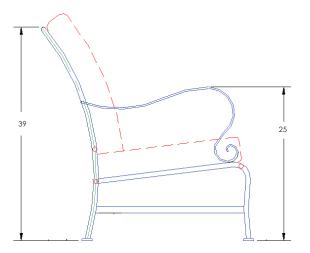

## MARQUETTE Sofa

Item Number: #2056-3\$

Cushion: #56 (x3)

Material: Wrought Iron

Dimensions: W78" D33" H39"

Seat Cushion: W24" D24" H6" (x3)

Back Cushion: W24" D8" H24" (x3)

Arm Height: 25" Seat Height: 19"