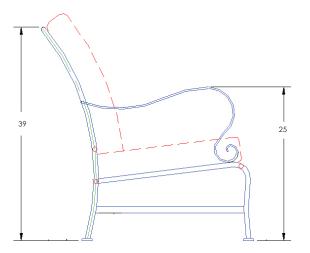

## IARQUET Sofa

#2056-3S Item Number:

Cushion: #56 (x3)

Material: Wrought Iron

W78" D33" H39" Dimensions:

W24" D24" H6" (x3) Seat Cushion:

Back Cushion: W24" D8" H24" (x3)

Arm Height: 25" Seat Height: 19"