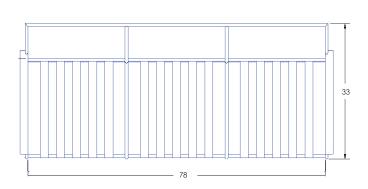

## IARQUET Sofa

#2056-3S Item Number:

Cushion: #56 (x3)

Material: Wrought Iron

W78" D33" H39" Dimensions:

W24" D24" H6" (x3) Seat Cushion:

Back Cushion: W24" D8" H24" (x3)

Arm Height: 25" Seat Height: 19"