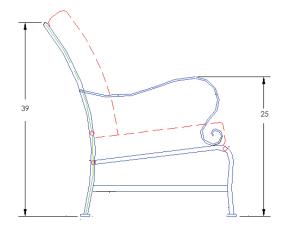

## MARQUETTE

Love Seat

| Item Number:              | #2056-2S                                                                                                                                                              |                    |                 | Ν                      | MADE FOR GENERATIONS |
|---------------------------|-----------------------------------------------------------------------------------------------------------------------------------------------------------------------|--------------------|-----------------|------------------------|----------------------|
| Cushion:                  | #56 (x2)                                                                                                                                                              |                    |                 |                        |                      |
| Material:                 | Wrought Iron                                                                                                                                                          |                    |                 |                        |                      |
| Dimensions:               | W53" D33" H39"                                                                                                                                                        |                    |                 |                        |                      |
| Seat Cushion:             | W24" D24" H6" (x2)                                                                                                                                                    |                    |                 |                        | 4                    |
| Back Cushion:             | W24" D8" H24" (x2)                                                                                                                                                    |                    |                 |                        |                      |
| Arm Height:               | 25"                                                                                                                                                                   |                    |                 |                        |                      |
| Seat Height:              | 19''                                                                                                                                                                  |                    |                 |                        |                      |
| Weight:                   | 87 lbs.                                                                                                                                                               |                    |                 |                        |                      |
| Warranty:<br>(Retail)     | Limited 20 Year Structural (fro<br>Limited 5 Year Finish<br>Limited 2 Year Cushion<br>Limited 2 year Component F                                                      |                    |                 |                        |                      |
| Features:                 | -Hand forged wrought iron<br>-Super-Polyester powder cod<br>-UV Resistant<br>-Reticulated Outdoor-Grade<br>-Stock Sunbrella and COM c<br>-Optional welt and cording o | e Foam             | 2               |                        | P                    |
| COM Yardage:<br>Finishes: | 6 yards<br>*Based on 54" wide plain fabric w/ nc<br>railroad, or centering. Contact sales@<br>for custom fabric quote.                                                |                    |                 |                        | L                    |
| SP40 Copper Canyon        | SP42 Espresso                                                                                                                                                         | SP11 Rosewood      | SP22 Sable      | PG50 Metallic Cinnamon | SP18 Dark Bronze     |
| SP08 Textured Black       | SP21 Graphite                                                                                                                                                         | TC70 Alpine Silver | TC20 Sandalwood | SW40 Driffwood         | TC75 Oxford White    |
|                           |                                                                                                                                                                       |                    |                 |                        |                      |