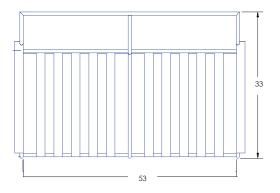

## MARQUETTE

Love Seat

| Item Number:              | #2056-2S                                                                                                                                                              |                    |                 | Ν                      | MADE FOR GENERATIONS |
|---------------------------|-----------------------------------------------------------------------------------------------------------------------------------------------------------------------|--------------------|-----------------|------------------------|----------------------|
| Cushion:                  | #56 (x2)                                                                                                                                                              |                    |                 |                        |                      |
| Material:                 | Wrought Iron                                                                                                                                                          |                    |                 |                        |                      |
| Dimensions:               | W53" D33" H39"                                                                                                                                                        |                    |                 |                        |                      |
| Seat Cushion:             | W24" D24" H6" (x2)                                                                                                                                                    |                    |                 |                        | 4                    |
| Back Cushion:             | W24" D8" H24" (x2)                                                                                                                                                    |                    |                 |                        |                      |
| Arm Height:               | 25"                                                                                                                                                                   |                    |                 |                        |                      |
| Seat Height:              | 19''                                                                                                                                                                  |                    |                 |                        |                      |
| Weight:                   | 87 lbs.                                                                                                                                                               |                    |                 |                        |                      |
| Warranty:<br>(Retail)     | Limited 20 Year Structural (fro<br>Limited 5 Year Finish<br>Limited 2 Year Cushion<br>Limited 2 year Component F                                                      |                    |                 |                        |                      |
| Features:                 | -Hand forged wrought iron<br>-Super-Polyester powder cod<br>-UV Resistant<br>-Reticulated Outdoor-Grade<br>-Stock Sunbrella and COM c<br>-Optional welt and cording o | e Foam             | 2               |                        | P                    |
| COM Yardage:<br>Finishes: | 6 yards<br>*Based on 54" wide plain fabric w/ nc<br>railroad, or centering. Contact sales@<br>for custom fabric quote.                                                |                    |                 |                        | L                    |
| SP40 Copper Canyon        | SP42 Espresso                                                                                                                                                         | SP11 Rosewood      | SP22 Sable      | PG50 Metallic Cinnamon | SP18 Dark Bronze     |
| SP08 Textured Black       | SP21 Graphite                                                                                                                                                         | TC70 Alpine Silver | TC20 Sandalwood | SW40 Driffwood         | TC75 Oxford White    |
|                           |                                                                                                                                                                       |                    |                 |                        |                      |