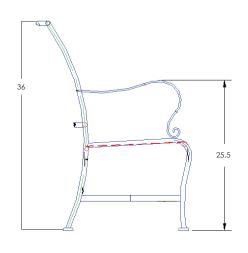

## MARQUETTE

Dining Arm Chair

| Item Number:              | #2053-A                                                                                                                                                            |                     |                 |                        | MADE FOR GENERATIONS |
|---------------------------|--------------------------------------------------------------------------------------------------------------------------------------------------------------------|---------------------|-----------------|------------------------|----------------------|
| Cushion:                  | #53-S (Seat)<br>#53-B (Back - optional)                                                                                                                            |                     |                 |                        |                      |
| Material:                 | Wrought Iron                                                                                                                                                       |                     |                 |                        |                      |
| Dimensions:               | W23" D26" H36"                                                                                                                                                     |                     |                 |                        |                      |
| Seat Cushion:             | W20" D18" H3"                                                                                                                                                      |                     |                 |                        |                      |
| Back Cushion:             | W20" D1" H17.5"                                                                                                                                                    |                     |                 |                        |                      |
| Arm Height:               | 25.5"                                                                                                                                                              |                     |                 |                        |                      |
| Seat Height:              | 19"                                                                                                                                                                |                     |                 |                        |                      |
| Weight:                   | 31 lbs.                                                                                                                                                            |                     |                 |                        |                      |
| Warranty:<br>(Commercial) | Limited 5 Year Structural (fro<br>Limited 3 Year Finish<br>Limited 1 Year Cushion<br>Limited 1 year Component I                                                    |                     |                 |                        |                      |
| Features:                 | -Hand forged wrought iron<br>-Super-Polyester powder co<br>-UV Resistant<br>-Reticulated Outdoor-Grade<br>-Stock Sunbrella and COM o<br>-Optional welt and cording | e Foam<br>available |                 |                        |                      |
| COM Yardage:              | Seat Cushion - 1 yard<br>Back Cushion - 1 yard                                                                                                                     |                     | *               |                        |                      |
|                           | *Based on 54" wide plain fabric w/ no<br>railroad, or centering. Contact sales                                                                                     |                     |                 |                        | *                    |
| Finishes:                 | for custom fabric quote.                                                                                                                                           | @owlee.com          |                 |                        |                      |
|                           |                                                                                                                                                                    |                     |                 |                        |                      |
| SP40 Copper Canyon        | SP42 Espresso                                                                                                                                                      | SP11 Rosewood       | SP22 Sable      | PG50 Metallic Cinnamon | SP18 Dark Bronze     |
|                           |                                                                                                                                                                    |                     |                 |                        |                      |
| SP08 Textured Black       | SP21 Graphite                                                                                                                                                      | TC70 Alpine Silver  | TC20 Sandalwood | SW40 Driftwood         | TC75 Oxford White    |