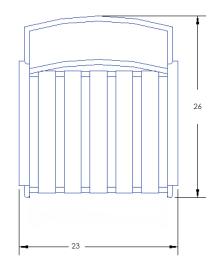

## MARQUETTE

Dining Arm Chair

| Item Number:              | #2053-A                                                                                                                                                            |                     |                 |                        | MADE FOR GENERATIONS |
|---------------------------|--------------------------------------------------------------------------------------------------------------------------------------------------------------------|---------------------|-----------------|------------------------|----------------------|
| Cushion:                  | #53-S (Seat)<br>#53-B (Back - optional)                                                                                                                            |                     |                 |                        |                      |
| Material:                 | Wrought Iron                                                                                                                                                       |                     |                 |                        |                      |
| Dimensions:               | W23" D26" H36"                                                                                                                                                     |                     |                 |                        |                      |
| Seat Cushion:             | W20" D18" H3"                                                                                                                                                      |                     |                 |                        |                      |
| Back Cushion:             | W20" D1" H17.5"                                                                                                                                                    |                     |                 |                        |                      |
| Arm Height:               | 25.5"                                                                                                                                                              |                     |                 |                        |                      |
| Seat Height:              | 19"                                                                                                                                                                |                     |                 |                        |                      |
| Weight:                   | 31 lbs.                                                                                                                                                            |                     |                 |                        |                      |
| Warranty:<br>(Commercial) | Limited 5 Year Structural (fro<br>Limited 3 Year Finish<br>Limited 1 Year Cushion<br>Limited 1 year Component I                                                    |                     |                 |                        |                      |
| Features:                 | -Hand forged wrought iron<br>-Super-Polyester powder co<br>-UV Resistant<br>-Reticulated Outdoor-Grade<br>-Stock Sunbrella and COM o<br>-Optional welt and cording | e Foam<br>available |                 |                        |                      |
| COM Yardage:              | Seat Cushion - 1 yard<br>Back Cushion - 1 yard                                                                                                                     |                     | *               |                        |                      |
|                           | *Based on 54" wide plain fabric w/ no<br>railroad, or centering. Contact sales                                                                                     |                     |                 |                        | *                    |
| Finishes:                 | for custom fabric quote.                                                                                                                                           | @owlee.com          |                 |                        |                      |
|                           |                                                                                                                                                                    |                     |                 |                        |                      |
| SP40 Copper Canyon        | SP42 Espresso                                                                                                                                                      | SP11 Rosewood       | SP22 Sable      | PG50 Metallic Cinnamon | SP18 Dark Bronze     |
|                           |                                                                                                                                                                    |                     |                 |                        |                      |
| SP08 Textured Black       | SP21 Graphite                                                                                                                                                      | TC70 Alpine Silver  | TC20 Sandalwood | SW40 Driftwood         | TC75 Oxford White    |