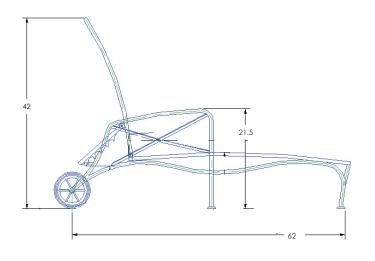

Adjustable Chasie

| Item Number:              | #17138-CH                                                                                                                              |                     |                 |                        | MADE FOR GENERATIONS |
|---------------------------|----------------------------------------------------------------------------------------------------------------------------------------|---------------------|-----------------|------------------------|----------------------|
| Cushion:                  | #138 (Seat, Back & Arm)                                                                                                                |                     |                 |                        |                      |
| Material:                 | Wrought Iron                                                                                                                           |                     |                 |                        |                      |
| Dimensions:               | W35" D80" H42"                                                                                                                         |                     |                 |                        |                      |
| Seat & Back<br>Cushion    | W31" D75" H3"                                                                                                                          |                     |                 |                        |                      |
| Arm Cushions:             | W6" D22" H11"                                                                                                                          |                     |                 |                        |                      |
| Arm Height:               | 21.5"                                                                                                                                  |                     |                 |                        |                      |
| Seat Height:              | 17"                                                                                                                                    |                     | 6               |                        |                      |
| Weight:                   | 62 lbs.                                                                                                                                |                     |                 | R                      |                      |
| Warranty:<br>(Commercial) | Limited 5 Year Structural (fran<br>Limited 3 Year Finish<br>Limited 1 Year Cushion<br>Limited 1 year Component Po                      |                     |                 |                        |                      |
| Features:                 | -Hand forged wrought iron<br>-Super-Polyester powder coa<br>-UV Resistant<br>-Reticulated Outdoor-Grade<br>-Stock Sunbrella and COM av | Foam                | Y               |                        | 8                    |
| COM Yardage:              | 4.5 yards<br>*Based on 54" wide plain fabric w/ no<br>railroad, or centering. Contact sales@<br>for custom fabric quote.               | repeat<br>owlee.com | 1               |                        |                      |
| Finishes:                 |                                                                                                                                        |                     |                 |                        |                      |
|                           | SP/2 Frances                                                                                                                           | 2011 Personanal     |                 |                        | SD19. Dert Bronze    |
| SP40 Copper Canyon        | SP42 Espresso                                                                                                                          | SP11 Rosewood       | SP22 Sable      | PG50 Metallic Cinnamon | SP18 Dark Bronze     |
|                           |                                                                                                                                        |                     |                 |                        |                      |
| SP08 Textured Black       | SP21 Graphite                                                                                                                          | TC70 Alpine Silver  | TC20 Sandalwood | SW40 Driftwood         | TC75 Oxford White    |