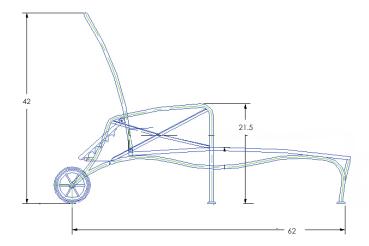

## Adjustable Chasie

#17138-CH Item Number:

Cushion: #138 (Seat, Back & Arm)

Material: Wrought Iron W35" D80" H42" Dimensions: W31" D75" H3" Seat & Back

Arm Cushions: W6" D22" H11"

Arm Height: 21.5" 17'' Seat Height: Weight: 62 lbs.