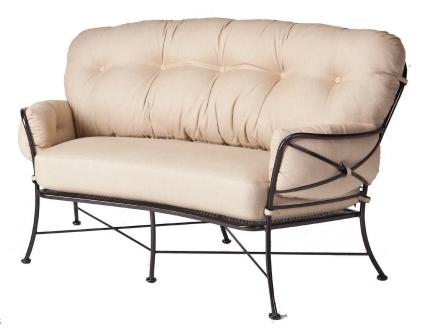

## Crescent Love Seat

#17136-2S Item Number:

Cushion: #136 (Seat, Back & Arms)

Material: Wrought Iron

W71" D37.5" H41" Dimensions:

W58" D26" H7" Seat Cushion:

W66" D8" H24" Back Cushion:

W6" D20" H12" Arm Cushions:

27" Arm Height: Seat Height: 20"

Weight: 73 lbs.

Limited 5 Year Structural (frame) Warranty:

(Commercial) Limited 3 Year Finish Limited 1 Year Cushion

Limited 1 year Component Parts

Features: -Hand forged wrought iron

-Super-Polyester powder coating

-UV Resistant

-Reticulated Outdoor-Grade Foam -Stock Sunbrella and COM available

Seat, Back & Arm Cushions - 6.5 yards COM Yardage:

\*Based on 54" wide plain fabric w/ no repeat railroad, or centering. Contact sales@owlee.com for custom fabric quote.