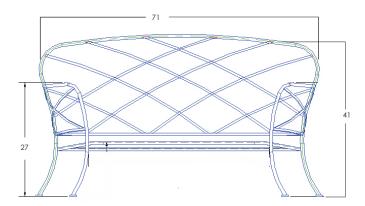

## Crescent Love Seat

#17136-2S Item Number:

Cushion: #136 (Seat, Back & Arms)

Material: Wrought Iron

W71" D37.5" H41" Dimensions:

W58" D26" H7" Seat Cushion:

W66" D8" H24" Back Cushion:

W6" D20" H12" Arm Cushions:

27" Arm Height: Seat Height: 20"

Weight: 73 lbs.

Limited 5 Year Structural (frame) Warranty:

(Commercial) Limited 3 Year Finish Limited 1 Year Cushion

Limited 1 year Component Parts

Features: -Hand forged wrought iron