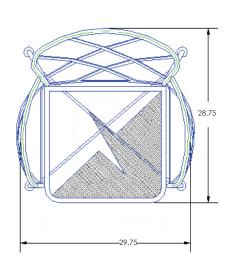

## Club Dining Arm Chair

Cushion: #133 (Seat, Back & Arms)

Material: Wrought Iron

Dimensions: W29.75" D28.75" H38.5"

W20" D20" H4" Seat Cushion: W23" D6" H21" Back Cushion:

W5" D17.25" H8.25" (x2) Arm Cushions: