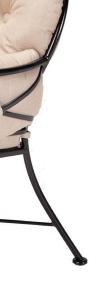

## Club Dining Arm Chair

Cushion: #133 (Seat, Back & Arms)

Material: Wrought Iron

Dimensions: W29.75" D28.75" H38.5"

W20" D20" H4" Seat Cushion: W23" D6" H21" Back Cushion:

W5" D17.25" H8.25" (x2) Arm Cushions:

Arm Height: 25.25" 19" Seat Height:

Weight: 28 lbs.

Warranty: Limited 5 Year Structural (frame)

Limited 3 Year Finish (Commercial) Limited 1 Year Cushion

Limited 1 year Component Parts

Features: -Hand forged wrought iron

-Super-Polyester powder coating

-UV Resistant

-Reticulated Outdoor-Grade Foam -Stock Sunbrella and COM available

COM Yardage: Seat Back & Arm Cushions - 2.25 yards

\*Based on 54" wide plain fabric w/ no repeat railroad, or centering. Contact sales@owlee.com