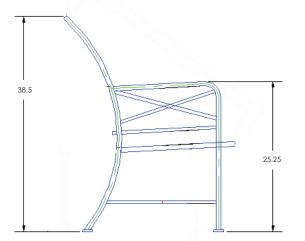

## Club Dining Arm Chair

Cushion: #133 (Seat, Back & Arms)

Material: Wrought Iron

Dimensions: W29.75" D28.75" H38.5"

W20" D20" H4" Seat Cushion: W23" D6" H21" Back Cushion:

W5" D17.25" H8.25" (x2) Arm Cushions:

Arm Height: 25.25" 19" Seat Height:

Weight: 28 lbs.

Warranty: Limited 5 Year Structural (frame)

Limited 3 Year Finish (Commercial) Limited 1 Year Cushion

Limited 1 year Component Parts

Features: -Hand forged wrought iron