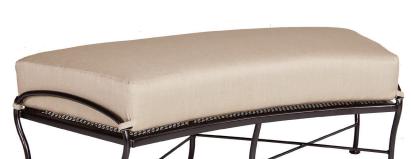

## Curved Bench

Item Number: #17132-0

Cushion: #132 (Seat, Back & Arms)

Material: Wrought Iron Dimensions: W53" D26" H20"

Seat Cushion: W52" D27" H8"

Seat Height: 20"

37 lbs. Weight:

Warranty: Limited 5 Year Structural (frame)

Limited 3 Year Finish (Commercial) Limited 1 Year Cushion

Limited 1 year Component Parts

Features: -Hand forged wrought iron

-Super-Polyester powder coating

-UV Resistant

-Reticulated Outdoor-Grade Foam -Stock Sunbrella and COM available

COM Yardage: 2.75 yards

\*Based on 54" wide plain fabric w/ no repeat railroad, or centering. Contact sales@owlee.com for custom fabric quote.