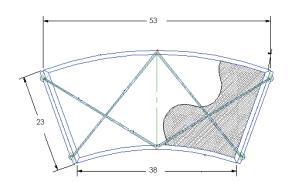

## Curved Bench

Item Number: #17132-0

Cushion: #132 (Seat, Back & Arms)

Material: Wrought Iron Dimensions: W53" D26" H20"

Seat Cushion: W52" D27" H8"

Seat Height: 20"

37 lbs. Weight:

Warranty: Limited 5 Year Structural (frame)

COM Yardage: 2.75 yards

\*Based on 54" wide plain fabric w/ no repeat railroad, or centering. Contact sales@owlee.com for custom fabric quote.