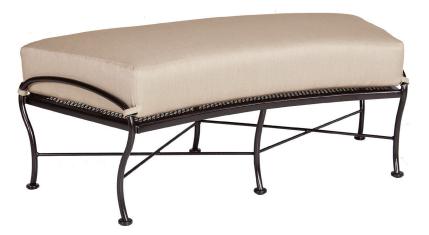

## Curved Bench

Item Number: #17132-0

Cushion: #132 (Seat, Back & Arms)

Material: Wrought Iron Dimensions: W53" D26" H20"

W52" D27" H8" Seat Cushion:

Seat Height: 20"

37 lbs. Weight:

Warranty: Limited 20 Year Structural (frame)

Limited 5 Year Finish (Retail) Limited 2 Year Cushion

Limited 2 year Component Parts

Features: -Hand forged wrought iron

-Super-Polyester powder coating

-UV Resistant

-Reticulated Outdoor-Grade Foam -Stock Sunbrella and COM available

COM Yardage: 2.75 yards

\*Based on 54" wide plain fabric w/ no repeat railroad, or centering. Contact sales@owlee.com for custom fabric quote.