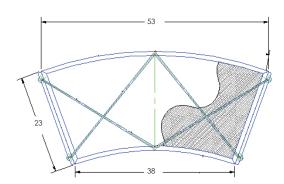

## Curved Bench

Item Number: #17132-0

Cushion: #132 (Seat, Back & Arms)

Material: Wrought Iron Dimensions: W53" D26" H20"

W52" D27" H8" Seat Cushion:

Seat Height: 20"

37 lbs. Weight:

Warranty: Limited 20 Year Structural (frame)

COM Yardage: 2.75 yards

\*Based on 54" wide plain fabric w/ no repeat railroad, or centering. Contact sales@owlee.com for custom fabric quote.