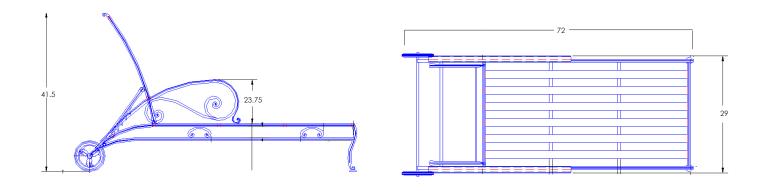

| Item Number:          | #1589-CH                                                                                                                                                                                           | MADE FOR GENERATIONS |
|-----------------------|----------------------------------------------------------------------------------------------------------------------------------------------------------------------------------------------------|----------------------|
| Cushion:              | #89                                                                                                                                                                                                |                      |
| Material:             | Wrought Aluminum                                                                                                                                                                                   |                      |
| Dimensions:           | W29" D72" H41.5"                                                                                                                                                                                   |                      |
| Seat Cushion:         | W25.5" D52" H6.5"                                                                                                                                                                                  |                      |
| Back Cushion:         | W25.5" D6.5" H26"                                                                                                                                                                                  |                      |
| Arm Height:           | 23.75"                                                                                                                                                                                             |                      |
| Seat Height:          | 18.5"                                                                                                                                                                                              |                      |
| Weight:               | 58 lbs.                                                                                                                                                                                            |                      |
| Warranty:<br>(Retail) | Limited 20 Year Structural (frame)<br>Limited 5 Year Finish<br>Limited 2 Year Cushion<br>Limited 2 year Component Parts                                                                            |                      |
| Features:             | -Hand forged wrought aluminum<br>-Super-Polyester powder coating<br>-UV Resistant<br>-Reticulated Outdoor-Grade Foam<br>-Stock Sunbrella and COM available<br>-Optional welt and cording available |                      |
| COM Yardage:          | 4 yards<br>*Based on 54" wide plain fabric w/ no repeat<br>railroad, or centering. Contact sales@owlee.com<br>for custom fabric quote.                                                             |                      |