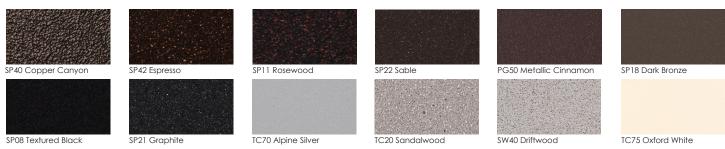

|
| Warranty:<br>(Retail) | Limited 20 Year Structural (frame)<br>Limited 5 Year Finish<br>Limited 2 Year Cushion<br>Limited 2 year Component Parts                                                                            |
| Features:             | -Hand forged wrought aluminum<br>-Super-Polyester powder coating<br>-UV Resistant<br>-Reticulated Outdoor-Grade Foam<br>-Stock Sunbrella and COM available<br>-Optional welt and cording available |
| COM Yardage:          | 1.5 yards<br>*Based on 54" wide plain fabric w/ no repeat<br>railroad, or centering. Contact sales@owlee.com<br>for custom fabric quote.                                                           |



## Finishes: