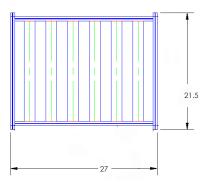

| Ottoman |
|---------|
|---------|

| Item Number:          | #1588-O                                                                                                                                                                                            |
|-----------------------|----------------------------------------------------------------------------------------------------------------------------------------------------------------------------------------------------|
| Cushion:              | #88                                                                                                                                                                                                |
| Material:             | Wrought Aluminum                                                                                                                                                                                   |
| Dimensions:           | W27" D21.5" H19"                                                                                                                                                                                   |
| Cushion:              | W26" D20" H6.5"                                                                                                                                                                                    |
| Weight:               | 14 lbs.                                                                                                                                                                                            |
| Warranty:<br>(Retail) | Limited 20 Year Structural (frame)<br>Limited 5 Year Finish<br>Limited 2 Year Cushion<br>Limited 2 year Component Parts                                                                            |
| Features:             | -Hand forged wrought aluminum<br>-Super-Polyester powder coating<br>-UV Resistant<br>-Reticulated Outdoor-Grade Foam<br>-Stock Sunbrella and COM available<br>-Optional welt and cording available |
| COM Yardage:          | 1.5 yards<br>*Based on 54" wide plain fabric w/ no repeat<br>railroad, or centering. Contact sales@owlee.com<br>for custom fabric quote.                                                           |