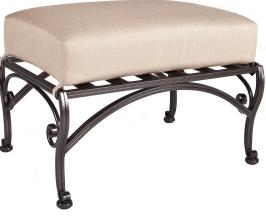

| Ottoman |
|---------|
|---------|

| Item Number:          | #1588-O                                                                                                                                                                                            |
|-----------------------|----------------------------------------------------------------------------------------------------------------------------------------------------------------------------------------------------|
| Cushion:              | #88                                                                                                                                                                                                |
| Material:             | Wrought Aluminum                                                                                                                                                                                   |
| Dimensions:           | W27" D21.5" H19"                                                                                                                                                                                   |
| Cushion:              | W26" D20" H6.5"                                                                                                                                                                                    |
| Weight:               | 14 lbs.                                                                                                                                                                                            |
| Warranty:<br>(Retail) | Limited 20 Year Structural (frame)<br>Limited 5 Year Finish<br>Limited 2 Year Cushion<br>Limited 2 year Component Parts                                                                            |
| Features:             | -Hand forged wrought aluminum<br>-Super-Polyester powder coating<br>-UV Resistant<br>-Reticulated Outdoor-Grade Foam<br>-Stock Sunbrella and COM available<br>-Optional welt and cording available |
| COM Yardage:          | 1.5 yards<br>*Based on 54" wide plain fabric w/ no repeat<br>railroad, or centering. Contact sales@owlee.com<br>for custom fabric quote.                                                           |