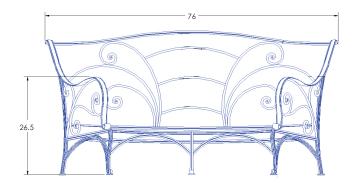

Item Number: #1585-2S

Cushion: #85

Material: Wrought Aluminum

Dimensions: W76" D41.5" H39"

W64" D25" H7" Seat Cushion:

Back Cushion: W72" D8" H26"

Arm Height: 26.5" Seat Height: 20"

Weight: 67 lbs.