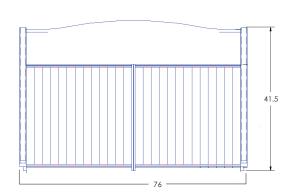

Item Number: #1585-2S

Cushion: #85

Material: Wrought Aluminum

Dimensions: W76" D41.5" H39"

W64" D25" H7" Seat Cushion:

Back Cushion: W72" D8" H26"

Arm Height: 26.5" Seat Height: 20"

Weight: 67 lbs.