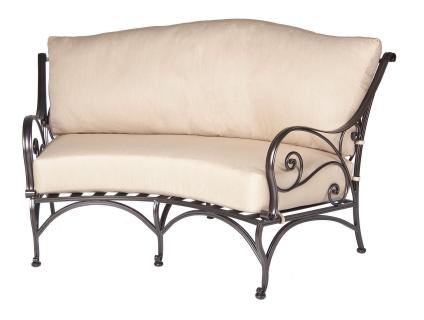

Item Number: #1585-2S

Cushion: #85

Material: Wrought Aluminum

Dimensions: W76" D41.5" H39"

W64" D25" H7" Seat Cushion:

Back Cushion: W72" D8" H26"

Arm Height: 26.5" Seat Height: 20"

Weight: 67 lbs.

Warranty: Limited 5 Year Structural (frame)

Limited 3 Year Finish (Commercial) Limited 1 Year Cushion

Limited 1 year Component Parts

Features: -Hand forged wrought aluminum

-Super-Polyester powder coating -UV Resistant

-Reticulated Outdoor-Grade Foam -Stock Sunbrella and COM available -Optional welt and cording available

COM Yardage: 6 yards

\*Based on 54" wide plain fabric w/ no repeat railroad, or centering. Contact sales@owlee.com for custom fabric quote.