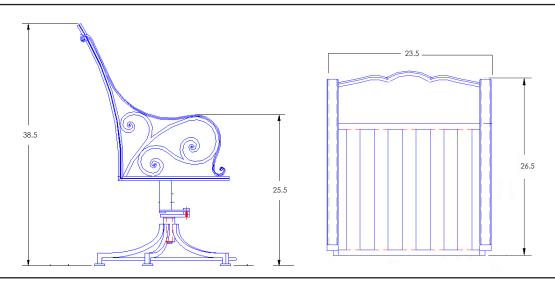

Swivel Rocker Dining Arm Chair

| Item Number:          | #1584-SR                                                                                                                                                                                           | MADE FOR GENERATIC |
|-----------------------|----------------------------------------------------------------------------------------------------------------------------------------------------------------------------------------------------|--------------------|
| Cushion:              | #84-S (seat)<br>#84-B (back - optional)                                                                                                                                                            |                    |
| Material:             | Wrought Aluminum                                                                                                                                                                                   |                    |
| Dimensions:           | W23.5" D26.5" H38.5"                                                                                                                                                                               |                    |
| Seat Cushion:         | W20" D18" H3.5"                                                                                                                                                                                    | 2 \ <i>e</i>       |
| Back Cushion:         | W20" D1.5" H22"                                                                                                                                                                                    |                    |
| Arm Height:           | 25.5"                                                                                                                                                                                              |                    |
| Seat Height:          | 19"                                                                                                                                                                                                |                    |
| Weight:               | 33 lbs.                                                                                                                                                                                            |                    |
| Warranty:<br>(Retail) | Limited 20 Year Structural (frame)<br>Limited 5 Year Finish<br>Limited 2 Year Cushion<br>Limited 2 year Component Parts                                                                            |                    |
| Features:             | -Hand forged wrought aluminum<br>-Super-Polyester powder coating<br>-UV Resistant<br>-Reticulated Outdoor-Grade Foam<br>-Stock Sunbrella and COM available<br>-Optional welt and cording available |                    |
| COM Yardage:          | Seat Cushion - 1 yard<br>Back Cushion - 1 yard<br>*Based on 54" wide plain fabric w/ no repeat<br>railroad, or centering. Contact sales@owlee.com<br>for custom fabric quote.                      |                    |
| Finishes:             | · · · · · · · · · · · · · · · · · · ·                                                                                                                                                              |                    |
|                       |                                                                                                                                                                                                    |                    |