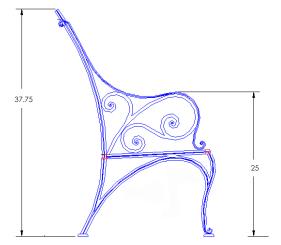

#84-S (seat) Cushion:

#84-B (back - optional)

Material: Wrought Aluminum

W23.5" D28" H37.75" Dimensions:

Seat Cushion: W20" D18" H3.5"

Back Cushion: W20" D1.5" H22"

25" Arm Height: 19" Seat Height:

Weight: 23 lbs.