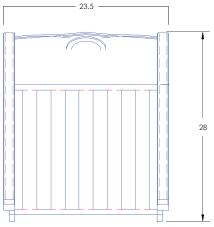

Dining Arm Chair

| Item Number:              | #1584-A                                                                                                                                                                                            | MADE FOR GENERATIONS |
|---------------------------|----------------------------------------------------------------------------------------------------------------------------------------------------------------------------------------------------|----------------------|
| Cushion:                  | #84-S (seat)<br>#84-B (back - optional)                                                                                                                                                            |                      |
| Material:                 | Wrought Aluminum                                                                                                                                                                                   |                      |
| Dimensions:               | W23.5" D28" H37.75"                                                                                                                                                                                |                      |
| Seat Cushion:             | W20" D18" H3.5"                                                                                                                                                                                    |                      |
| Back Cushion:             | W20" D1.5" H22"                                                                                                                                                                                    |                      |
| Arm Height:               | 25''                                                                                                                                                                                               |                      |
| Seat Height:              | 19"                                                                                                                                                                                                |                      |
| Weight:                   | 23 lbs.                                                                                                                                                                                            | 6                    |
| Warranty:<br>(Commercial) | Limited 5 Year Structural (frame)<br>Limited 3 Year Finish<br>Limited 1 Year Cushion<br>Limited 1 year Component Parts                                                                             |                      |
| Features:                 | -Hand forged wrought aluminum<br>-Super-Polyester powder coating<br>-UV Resistant<br>-Reticulated Outdoor-Grade Foam<br>-Stock Sunbrella and COM available<br>-Optional welt and cording available |                      |
| COM Yardage:              | Seat Cushion - 1 yard<br>Back Cushion - 1 yard<br>*Based on 54" wide plain fabric w/ no repeat<br>railroad, or centering. Contact sales@owlee.com<br>for custom fabric quote.                      |                      |
| Finishes:                 |                                                                                                                                                                                                    |                      |
|                           |                                                                                                                                                                                                    |                      |