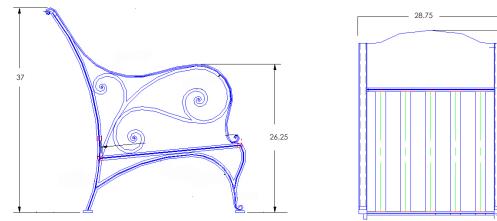

| Lounge ( | Chair |
|----------|-------|
|----------|-------|

| Item Number:          | #1581-CC                                                                                                                                                                                           | MADE FOR GENERATION |
|-----------------------|----------------------------------------------------------------------------------------------------------------------------------------------------------------------------------------------------|---------------------|
| Cushion:              | #81 (Seat & Back)                                                                                                                                                                                  |                     |
| Material:             | Wrought Aluminum                                                                                                                                                                                   |                     |
| Dimensions:           | W28.75" D36.5" H37"                                                                                                                                                                                |                     |
| Seat Cushion:         | W25.5" D25" H7.5"                                                                                                                                                                                  |                     |
| Back Cushion:         | W25.5" D8" H22"                                                                                                                                                                                    |                     |
| Arm Height:           | 26.5"                                                                                                                                                                                              |                     |
| Seat Height:          | 20"                                                                                                                                                                                                |                     |
| Weight:               | 34 lbs.                                                                                                                                                                                            |                     |
| Warranty:<br>(Retail) | Limited 20 Year Structural (frame)<br>Limited 5 Year Finish<br>Limited 2 Year Cushion<br>Limited 2 year Component Parts                                                                            |                     |
| Features:             | -Hand forged wrought aluminum<br>-Super-Polyester powder coating<br>-UV Resistant<br>-Reticulated Outdoor-Grade Foam<br>-Stock Sunbrella and COM available<br>-Optional welt and cording available |                     |
| COM Yardage:          | 3 yards<br>*Based on 54" wide plain fabric w/ no repeat<br>railroad, or centering, Contact sales@owlee.com<br>for custom fabric quote.                                                             |                     |

36.5

O.W Lee Co., Inc. Fine Casual Furniture | DesignHarmony™ | Table Tops | Casual Fireside® and Accessories 1822 East Francis Street Ontario CA 91761 T 909 947 3771 F 909 947 6614 E info@owlee.com W www.owlee.com MANUFACTURED IN THE U.S.A.