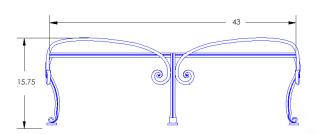

Item Number: #1580-0

Cushion: #80

Material: Wrought Aluminum

Rd.43" H18.5" Dimensions:

Rd.42" H6" Cushion:

Weight: 31 lbs.

Limited 20 Year Structural (frame) Warranty:

Limited 5 Year Finish (Retail) Limited 2 Year Cushion