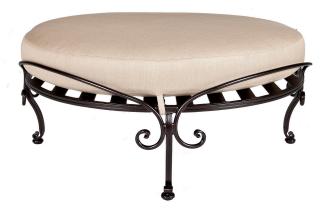

Item Number: #1580-0

Cushion: #80

Material: Wrought Aluminum

Rd.43" H18.5" Dimensions:

Rd.42" H6" Cushion:

Weight: 31 lbs.

Limited 20 Year Structural (frame) Warranty:

Limited 5 Year Finish (Retail) Limited 2 Year Cushion

Limited 2 year Component Parts

Features: -Hand forged wrought aluminum

-Super-Polyester powder coating

-UV Resistant

-Reticulated Outdoor-Grade Foam -Stock Sunbrella and COM available -Optional welt and cording available