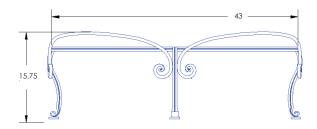

| Round | Ottoman |
|-------|---------|
|-------|---------|

| Item Number:              | #1580-O                                                                                                                                                                                            | MADE FOR GEN |
|---------------------------|----------------------------------------------------------------------------------------------------------------------------------------------------------------------------------------------------|--------------|
| Cushion:                  | #80                                                                                                                                                                                                |              |
| Material:                 | Wrought Aluminum                                                                                                                                                                                   |              |
| Dimensions:               | Rd.43" H18.5"                                                                                                                                                                                      |              |
| Cushion:                  | Rd.42" H6"                                                                                                                                                                                         |              |
| Weight:                   | 31 lbs.                                                                                                                                                                                            |              |
| Warranty:<br>(Commercial) | Limited 5 Year Structural (frame)<br>Limited 3 Year Finish<br>Limited 1 Year Cushion<br>Limited 1 year Component Parts                                                                             |              |
| Features:                 | -Hand forged wrought aluminum<br>-Super-Polyester powder coating<br>-UV Resistant<br>-Reticulated Outdoor-Grade Foam<br>-Stock Sunbrella and COM available<br>-Optional welt and cording available |              |
| COM Yardage:              | 2.5 yards<br>*Based on 54" wide plain fabric w/ no repeat<br>railroad, or centering. Contact sales@owlee.com<br>for custom fabric quote.                                                           |              |