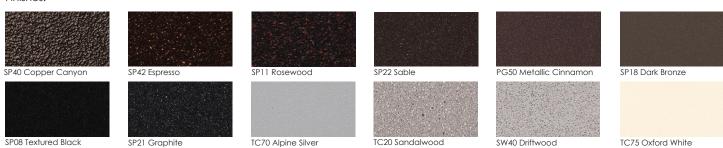

|              |
| Warranty:<br>(Commercial) | Limited 5 Year Structural (frame)<br>Limited 3 Year Finish<br>Limited 1 Year Cushion<br>Limited 1 year Component Parts                                                                             |              |
| Features:                 | -Hand forged wrought aluminum<br>-Super-Polyester powder coating<br>-UV Resistant<br>-Reticulated Outdoor-Grade Foam<br>-Stock Sunbrella and COM available<br>-Optional welt and cording available |              |
| COM Yardage:              | 2.5 yards<br>*Based on 54" wide plain fabric w/ no repeat<br>railroad, or centering. Contact sales@owlee.com<br>for custom fabric quote.                                                           |              |

## Finishes: