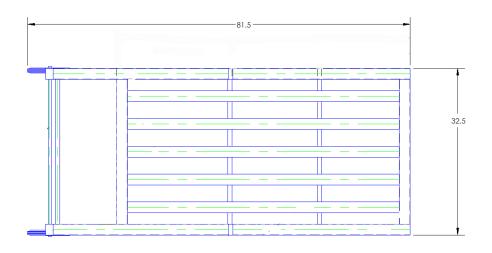

| Item Number:              | #48118-CH                                                                                                                                                                                      | MADE FOR GENERATIONS |
|---------------------------|------------------------------------------------------------------------------------------------------------------------------------------------------------------------------------------------|----------------------|
| Cushion:                  | #118 (seat & back)                                                                                                                                                                             |                      |
| Material:                 | Wrought Iron                                                                                                                                                                                   |                      |
| Dimensions:               | W32.5" D81.5" H36"                                                                                                                                                                             |                      |
| Seat Cushion:             | W25.5" D53" H6"                                                                                                                                                                                |                      |
| Back Cushion:             | W26" D6" H26"                                                                                                                                                                                  |                      |
| Arm Height:               | 23.5"                                                                                                                                                                                          |                      |
| Seat Height:              | 19"                                                                                                                                                                                            |                      |
| Weight:                   | 98 lbs.                                                                                                                                                                                        |                      |
| Warranty:<br>(Commercial) | Limited 5 Year Structural (frame)<br>Limited 3 Year Finish<br>Limited 1 Year Cushion<br>Limited 1 year Component Parts                                                                         |                      |
| Features:                 | -Hand forged wrought iron<br>-Super-Polyester powder coating<br>-UV Resistant<br>-Reticulated Outdoor-Grade Foam<br>-Stock Sunbrella and COM available<br>-Optional welt and cording available |                      |
| COM Yardage:              | Cushions - 4 yards<br>*Based on 54" wide plain fabric w/ no repeat<br>railroad, or centering. Contact sales@owlee.com<br>for custom fabric quote.                                              |                      |
| Finishes:                 |                                                                                                                                                                                                |                      |
|                           |                                                                                                                                                                                                |                      |