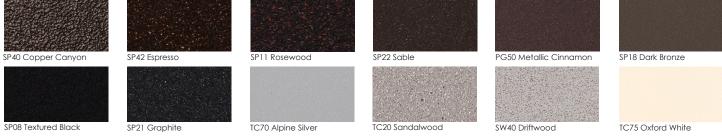

| Item Number:              | #48118-CH                                                                                                                                                                                      | MADE FOR GENERATIONS |
|---------------------------|------------------------------------------------------------------------------------------------------------------------------------------------------------------------------------------------|----------------------|
| Cushion:                  | #118 (seat & back)                                                                                                                                                                             |                      |
| Material:                 | Wrought Iron                                                                                                                                                                                   |                      |
| Dimensions:               | W32.5" D81.5" H36"                                                                                                                                                                             |                      |
| Seat Cushion:             | W25.5" D53" H6"                                                                                                                                                                                |                      |
| Back Cushion:             | W26" D6" H26"                                                                                                                                                                                  |                      |
| Arm Height:               | 23.5"                                                                                                                                                                                          |                      |
| Seat Height:              | 19"                                                                                                                                                                                            |                      |
| Weight:                   | 98 lbs.                                                                                                                                                                                        |                      |
| Warranty:<br>(Commercial) | Limited 5 Year Structural (frame)<br>Limited 3 Year Finish<br>Limited 1 Year Cushion<br>Limited 1 year Component Parts                                                                         |                      |
| Features:                 | -Hand forged wrought iron<br>-Super-Polyester powder coating<br>-UV Resistant<br>-Reticulated Outdoor-Grade Foam<br>-Stock Sunbrella and COM available<br>-Optional welt and cording available |                      |
| COM Yardage:              | Cushions - 4 yards<br>*Based on 54" wide plain fabric w/ no repeat<br>railroad, or centering. Contact sales@owlee.com<br>for custom fabric quote.                                              |                      |
| Finishes:                 |                                                                                                                                                                                                |                      |
|                           |                                                                                                                                                                                                |                      |