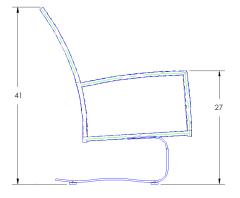

## Spring Base Lounge Chair

Item Number: #48115-SB

Cushion: #115 (seat & back)

Wrought Iron Material:

Dimensions: W30" D35" H41"

Seat Cushion: W26" D26" H6"

Back Cushion: W26" D6" H26"

27" Arm Height: 21" Seat Height: Weight: 57 lbs.