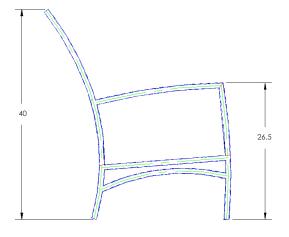

Item Number: #48115-CC

Cushion: #115 (seat & back)

Material: Wrought Iron

Dimensions: W30" D35" H40"

Seat Cushion: W26" D26" H6"

W26" D6" H26" Back Cushion:

Arm Height: 26.5"

20" Seat Height: